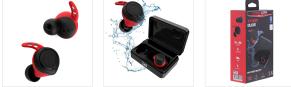

## **EARPHONES DESIGNED FOR EXTREMES CONDITIONS !**

**Discover the lastest Xtremwork TWS!** You can wear those TWS earbuds through every conditions. They are water resistant (IPX5) and dust resistant. Enjoy the premium sound quality and signal thank to the bluetooth 5.0. Enjoy your premium sound for 9 hours with the earbuds and charge them up to 15 times with the charging box. Total autonomy 135H hours !

**BOX CONTENTS** 

1 XEBTWSBK 1 Charging box 1 charge cable USB / USB-C 1 user manual

Characteristics

10

20 - 20 000

universal built-in

Packing: 2 Net weight (g): 136 Weight with packaging (g): 283 Product size (cm): Packing size (cm): 10.1x4.8x17.3