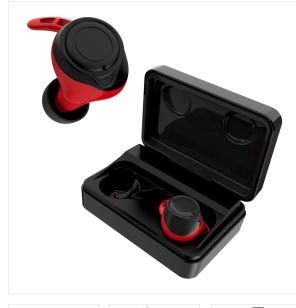

## **XTREMWORK TWS Earphones**

## **EARPHONES DESIGNED FOR EXTREMES CONDITIONS !**

**Discover the lastest Xtremwork TWS!** You can wear those TWS earbuds through every conditions. They are water resistant (IPX5) and dust resistant. Enjoy the premium sound quality and signal thank to the bluetooth 5.0. Enjoy your premium sound for 9 hours with the earbuds and charge them up to 15 times with the charging box. Total autonomy 135H hours !

**BOX CONTENTS** 

1 XEBTWSBK 1 Charging box 1 charge cable USB / USB-C 1 user manual

Characteristics

10

20 - 20 000

universal built-in

Packing: 2 Net weight (g): 136 Weight with packaging (g): 283 Product size (cm): Packing size (cm): 10.1x4.8x17.3