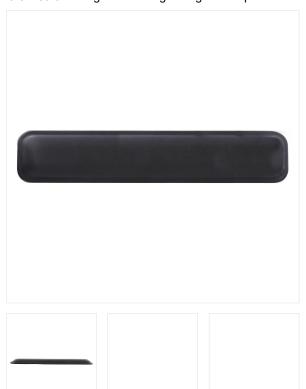

### Wrist rest PU leather black

#### PREMIUM COMFORT AND DESIGN

Set up your desk with class thanks to the PU leather ergonomic range. Enjoy the comfort of its ultra thick memory foam.

Its soft surface guarantees a confortable installation to your desk, with an optimized arm position.

The antislide surface allows a very stable position on the desk.