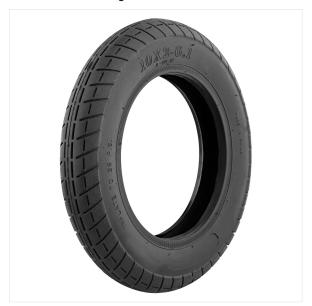

## 10" escooter tyre

#### AN OPTIMAL GRIP!

This Escooter tyre is compatible with escooter 10" wheel. Wide and flexible, it guarantees a natural shock absorption on the roadway and a better grip, thanks to its sculpture, both on dry or wet road. So, you ensure an optimal stability on the road. The height of 10" fits perfectly your escooter wheels. Consequently, the tyre keeps the characteristics and performances of your escooter: natural shock absorption, speed, battery life. This tyre requires the use of an 10" inner tube.