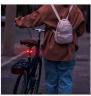

#### SIGNAL YOURSELF WITH THIS DIRECTIONAL LED PACK AND ITS REMOTE CONTROL.

Directional LED lighting with a clamp mounting system to attach under your bike seat or to your scooter's rear fender.

This LED signaling system has 6 modes:

- Left arrow to signal a left turn.
- Right arrow to signal a right turn.
- 4 SOS modes to signal your position or a potential problem. (steady red light, flashing red light, warning 1, warning 2).

The remote control attaches to your handlebars and allows you to safely control the light signals while riding your bike or scooter.