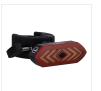

### Directional rear light for bicycle and scooter

#### SIGNAL YOURSELF WITH THIS DIRECTIONAL LED PACK AND ITS REMOTE CONTROL.

Directional LED lighting with a clamp mounting system to attach under your bike seat or to your scooter's rear fender.

This LED signaling system has 6 modes: