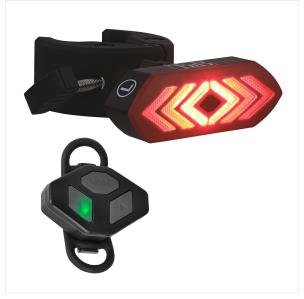

### Directional rear light for bicycle and scooter

#### SIGNAL YOURSELF WITH THIS DIRECTIONAL LED PACK AND ITS REMOTE CONTROL.

Directional LED lighting with a clamp mounting system to attach under your bike seat or to your scooter's rear fender.

This LED signaling system has 6 modes:

- Left arrow to signal a left turn.
- Right arrow to signal a right turn.
- 4 SOS modes to signal your position or a potential problem. (steady red light, flashing red light, warning 1, warning 2).

The remote control attaches to your handlebars and allows you to safely control the light signals while riding your bike or scooter.

#### **BOX CONTENTS**

1 directional LED light 1 remote control 1 user manual