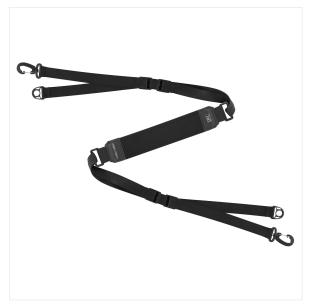

#### CARRY YOUR E-SCOOTER OVER THE SHOULDER

Simplify your life and transport your scooter with this universal strap. Fold the scooter, hang the two carabiners at both ends on two solid pins. You can thus carry your scooter over the shoulder.

This is ideal for carrying it, storing it or taking public transport.

The strap has been designed to ease the setting up and handling, without forgetting the comfort of use.

It has a shoulder pad with massage nubs and helps to balance the weight distribution between the front and the back, to prevent pain, what makes its use accessible to all. The length of the strap is adjustable to adapt to all scooters and all body types.