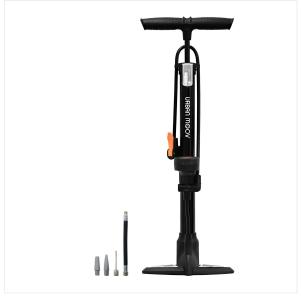

## **Universal floor pump 11 bars**

#### **IDEAL FOR INFLATING YOUR BIKE OR SCOOTER TIRES!**

This floor pump is ideal for inflating your bike or scooter tires. It connects to all types of valves (Presta/Schrader/Dunlop) by clipping via the universal head. With its three adapters provided, it allows you to inflate a wide variety of inflatable objects (ball, inflatable pool, inflatable mattress, etc.)

Its folded height of 63 cm and unfolded max. of 95cm makes inflation less tiring and offers you optimal comfort during the process.

The pump is equipped with a raised pressure gauge for easy visibility. It also has non-slip feet for added stability.

Main Features :

Maximum pressure of 11 bars

Height of 63 cm for less effort

Compatible with Presta, Dunlop and Schrader valves

3 adapters provided to inflate balloons, inflatable pools and inflatable mattresses

1 removable flexible hose for easy access to the valve.

Robust steel body with a diameter of 38 mm

Pressure gauge with pivoting ring to display the value in BAR and PSI

Raised pressure gauge for easy visibility