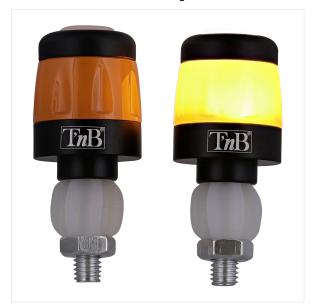

#### SIGNAL YOURSELF DURING YOUR TRAVELS

With these handlebar indicators, you will be able to indicate your direction to motorists and thus be safe.

Very easy to use, these indicators are screwed directly onto the handlebars of your bike or scooter.

Insert the end caps into the handles and then screw on the indicators. This system allows you to put them on and take them off easily.

They are equipped with 2 LED modes:

A constant LED

A flashing LED

Choose safety and visibility with these indicators.

### **Characteristics**

Diameter 3CM x height 6.8CM

5 hours in LED flashing mode

Bicycles and e-scooters with round hollow handlebars (inner diameter of the handlebar from 17.8 mm to 22 mm)

Orange

15

Packing: 6 Net weight (g): 100 Weight with packaging (g): 186 Product size (cm): Packing size (cm): 12.5x4.5x19