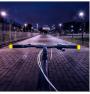

#### SIGNAL YOURSELF DURING YOUR TRAVELS

With these handlebar indicators, you will be able to indicate your direction to motorists and thus be safe.

Very easy to use, these indicators are screwed directly onto the handlebars of your bike or scooter.

Insert the end caps into the handles and then screw on the indicators. This system allows you to put them on and take them off easily.

They are equipped with 2 LED modes:

A constant LED

A flashing LED

Choose safety and visibility with these indicators.