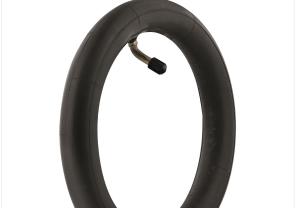

## 10" Inner tube with angled valve for e-scooter

#### TAKE THE ROAD IN ONE GESTURE THANKS TO THIS **INNER TUBE**

This inner tube for e-scooter is compatible with all escooters with 10" tyres (except XIAOMI).

With a curved tyre valve, it is easy to inflate your tyre and allows you to take the road quickly.

It will ensure you an optimal stability on the road and improve the shock-absorption effect of your tyre.

The height of 10" fits perfectly your escooter wheels.

This inner tube requires the use of a 10" tyre for your escooter.