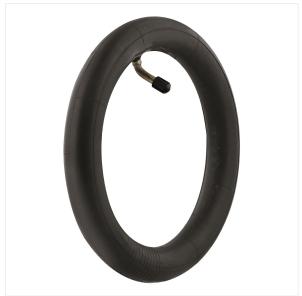

## 10" Inner tube with angled valve for e-scooter

#### TAKE THE ROAD IN ONE GESTURE THANKS TO THIS **INNER TUBE**

This inner tube for e-scooter is compatible with all escooters with 10" tyres (except XIAOMI).

With a curved tyre valve, it is easy to inflate your tyre and allows you to take the road quickly.

It will ensure you an optimal stability on the road and improve the shock-absorption effect of your tyre.

The height of 10" fits perfectly your escooter wheels.

This inner tube requires the use of a 10" tyre for your escooter.