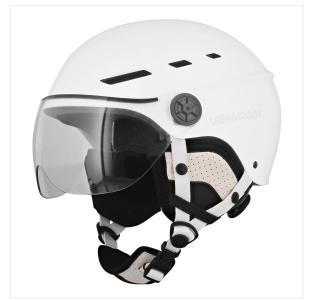

### Protective helmet with visor and detachable earmuffs - WHITE SIZE M

#### PROTECT YOURSELF WITH ALL THE COMFORT WITH THIS ADJUSTABLE HELMET

No longer be afraid of falls with the Urban Moov protective helmet.

On a scooter, by bike, or on a hoverboard, this helmet will protect you from knocks and

Its transparent visor is anti-scratch, anti-fog and anti-UV treated and guarantees optimal visibility. It is appreciated against wind, rain, dust, insects when you pick up speed. Fully detachable earmuffs protect you from the cold during winter as well as the wind. The 8 air vents give you better ventilation.

Its rear adjustment system and adjustable strap allow you to adjust it perfectly for absolute support and maximum protection.

This helmet is tested and certified and complies with CE standard: EN 1078; 2012 + A1: 2012 to safety regulations and standards.