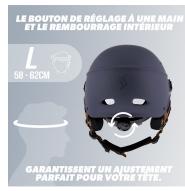

Its rear adjustment system and adjustable strap allow you to adjust it perfectly for absolute support and maximum protection.

This helmet is tested and certified and complies with CE standard: EN 1078; 2012 + A1: 2012 to safety regulations and standards.

## **Characteristics**

22 x 25 x 15 cm

8 air intakes

ABS / EPS

Blanc

White

58-62 cm

Packing: 2 Net weight (g): 586 Weight with packaging (g): 634 Product size (cm): Packing size (cm): 21x22x35