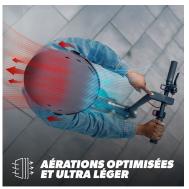

Its transparent visor is anti-scratch, anti-fog and anti-UV treated and guarantees optimal visibility. It is appreciated against wind, rain, dust, insects when you pick up speed. Fully detachable earmuffs protect you from the cold during winter as well as the wind. The 8 air vents give you better ventilation.