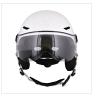

### Protective helmet with detachable visor and earmuffs - WHITE SIZE L

#### PROTECT YOURSELF WITH ALL THE COMFORT WITH THIS ADJUSTABLE HELMET

No longer be afraid of falls with the Urban Moov protective helmet.

On a scooter, by bike, or on a hoverboard, this helmet will protect you from knocks and

Its transparent visor is anti-scratch, anti-fog and anti-UV treated and guarantees optimal visibility. It is appreciated against wind, rain, dust, insects when you pick up speed. Fully detachable earmuffs protect you from the cold during winter as well as the wind. The 8 air vents give you better ventilation.

Its rear adjustment system and adjustable strap allow you to adjust it perfectly for absolute support and maximum protection.

This helmet is tested and certified and complies with CE standard: EN 1078; 2012 + A1: 2012 to safety regulations and standards.