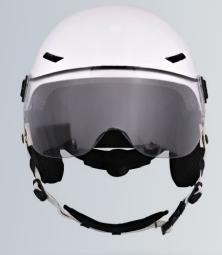

### Protective helmet with detachable visor and earmuffs - WHITE SIZE L

#### PROTECT YOURSELF WITH ALL THE COMFORT WITH THIS ADJUSTABLE HELMET

No longer be afraid of falls with the Urban Moov protective helmet.

On a scooter, by bike, or on a hoverboard, this helmet will protect you from knocks and

Its transparent visor is anti-scratch, anti-fog and anti-UV treated and guarantees optimal visibility. It is appreciated against wind, rain, dust, insects when you pick up speed. Fully detachable earmuffs protect you from the cold during winter as well as the wind. The 8 air vents give you better ventilation.

Its rear adjustment system and adjustable strap allow you to adjust it perfectly for absolute support and maximum protection.

This helmet is tested and certified and complies with CE standard: EN 1078; 2012 + A1: 2012 to safety regulations and standards.