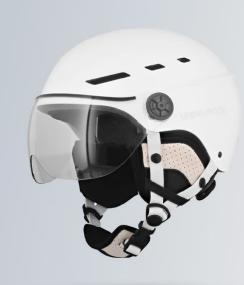

### Protective helmet with detachable visor and earmuffs - WHITE SIZE L

#### PROTECT YOURSELF WITH ALL THE COMFORT WITH THIS ADJUSTABLE HELMET

No longer be afraid of falls with the Urban Moov protective helmet.

On a scooter, by bike, or on a hoverboard, this helmet will protect you from knocks and

Its transparent visor is anti-scratch, anti-fog and anti-UV treated and guarantees optimal visibility. It is appreciated against wind, rain, dust, insects when you pick up speed. Fully detachable earmuffs protect you from the cold during winter as well as the wind. The 8 air vents give you better ventilation.

Its rear adjustment system and adjustable strap allow you to adjust it perfectly for absolute support and maximum protection.

This helmet is tested and certified and complies with CE standard: EN 1078; 2012 + A1: 2012 to safety regulations and standards.