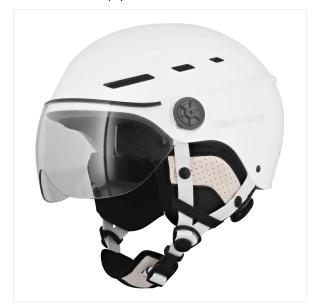

### Protective helmet with detachable visor and earmuffs - WHITE SIZE L

#### PROTECT YOURSELF WITH ALL THE COMFORT WITH THIS ADJUSTABLE HELMET

No longer be afraid of falls with the Urban Moov protective helmet.

On a scooter, by bike, or on a hoverboard, this helmet will protect you from knocks and

Its transparent visor is anti-scratch, anti-fog and anti-UV treated and guarantees optimal visibility. It is appreciated against wind, rain, dust, insects when you pick up speed. Fully detachable earmuffs protect you from the cold during winter as well as the wind. The 8 air vents give you better ventilation.

Its rear adjustment system and adjustable strap allow you to adjust it perfectly for absolute support and maximum protection.

This helmet is tested and certified and complies with CE standard: EN 1078; 2012 + A1: 2012 to safety regulations and standards.