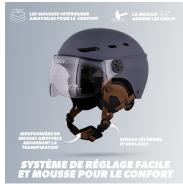

Its transparent visor is anti-scratch, anti-fog and anti-UV treated and guarantees optimal visibility. It is appreciated against wind, rain, dust, insects when you pick up speed. Fully detachable earmuffs protect you from the cold during winter as well as the wind. The 8 air vents give you better ventilation.

Its rear adjustment system and adjustable strap allow you to adjust it perfectly for absolute support and maximum protection.

This helmet is tested and certified and complies with CE standard: EN 1078; 2012 + A1: 2012 to safety regulations and standards.