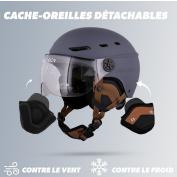

Its transparent visor is anti-scratch, anti-fog and anti-UV treated and guarantees optimal visibility. It is appreciated against wind, rain, dust, insects when you pick up speed. Fully detachable earmuffs protect you from the cold during winter as well as the wind. The 8 air vents give you better ventilation.