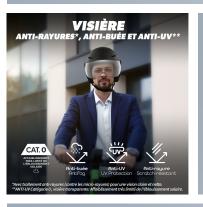

Its transparent visor is anti-scratch, anti-fog and anti-UV treated and guarantees optimal visibility. It is appreciated against wind, rain, dust, insects when you pick up speed. Fully detachable earmuffs protect you from the cold during winter as well as the wind. The 8 air vents give you better ventilation.

## CASQUE DE PROTECTION AVEC VISIÈR ET CACHE-OREILLES

AÉRATIONS OPTIMISÉES

SYSTÈME DE RÉGLAGE FACILI ET MOUSSE POUR LE CONFOR

Résistant aux impacts Impact resistant

\*Avec traitement anti-rayures (contre les micro-rayures) pour une vision claire et nette / With anti-scratch treatment (against micro-scratches) for clear and sharp vision.