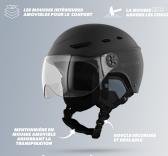

Its transparent visor is anti-scratch, anti-fog and anti-UV treated and guarantees optimal visibility. It is appreciated against wind, rain, dust, insects when you pick up speed. Fully detachable earmuffs protect you from the cold during winter as well as the wind. The 8 air vents give you better ventilation.

Its rear adjustment system and adjustable strap allow you to adjust it perfectly for absolute support and maximum protection.

This helmet is tested and certified and complies with CE standard: EN 1078; 2012 + A1: 2012 to safety regulations and standards.

ULTRA PROTECTION CERTIFICATION CONFORME AUX NORMES CE

GARANTISSENT UN AJUSTEMENT PARFAIT POUR VOIRE TÊTE.