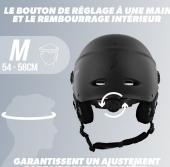

Its rear adjustment system and adjustable strap allow you to adjust it perfectly for absolute support and maximum protection.

This helmet is tested and certified and complies with CE standard: EN 1078; 2012 + A1: 2012 to safety regulations and standards.

ULTRA PROTECTION CERTIFICATION CONFORME AUX NORMES CE

GARANTISSENT UN AJUSTEMENT PARFAIT POUR VOIRE TÊTE.