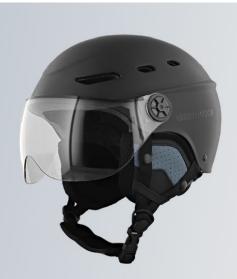

#### Protective helmet with detachable visor and earmuffs - BLACK SIZE M

#### PROTECT YOURSELF WITH ALL THE COMFORT WITH THIS ADJUSTABLE HELMET

No longer be afraid of falls with the Urban Moov protective helmet. On a scooter, by bike, or on a hoverboard, this helmet will protect you from knocks and bumps.

Its transparent visor is anti-scratch, anti-fog and anti-UV treated and guarantees optimal visibility. It is appreciated against wind, rain, dust, insects when you pick up speed. Fully detachable earmuffs protect you from the cold during winter as well as the wind. The 8 air vents give you better ventilation.

Its rear adjustment system and adjustable strap allow you to adjust it perfectly for absolute support and maximum protection.

This helmet is tested and certified and complies with CE standard: EN 1078; 2012 + A1: 2012 to safety regulations and standards.