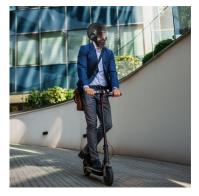

#### PROTECT YOURSELF WITH ALL THE COMFORT WITH THIS ADJUSTABLE HELMET

No longer be afraid of falls with the Urban Moov protective helmet. On a scooter, by bike, or on a hoverboard, this helmet will protect you from knocks and bumps.

Its transparent visor is anti-scratch, anti-fog and anti-UV treated and guarantees optimal visibility. It is appreciated against wind, rain, dust, insects when you pick up speed. Fully detachable earmuffs protect you from the cold during winter as well as the wind. The 8 air vents give you better ventilation.