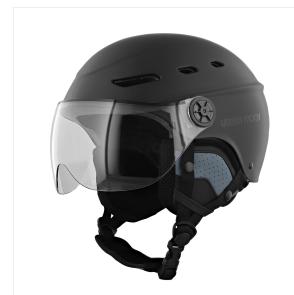

#### Protective helmet with detachable visor and earmuffs - BLACK SIZE M

#### PROTECT YOURSELF WITH ALL THE COMFORT WITH THIS ADJUSTABLE HELMET

No longer be afraid of falls with the Urban Moov protective helmet. On a scooter, by bike, or on a hoverboard, this helmet will protect you from knocks and bumps.

Its transparent visor is anti-scratch, anti-fog and anti-UV treated and guarantees optimal visibility. It is appreciated against wind, rain, dust, insects when you pick up speed. Fully detachable earmuffs protect you from the cold during winter as well as the wind. The 8 air vents give you better ventilation.

Its rear adjustment system and adjustable strap allow you to adjust it perfectly for absolute support and maximum protection.

This helmet is tested and certified and complies with CE standard: EN 1078; 2012 + A1: 2012 to safety regulations and standards.