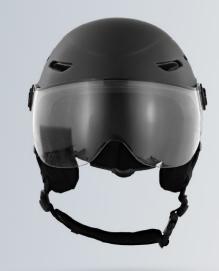

#### Protective helmet with detachable visor and earmuffs - BLACK SIZE M

#### PROTECT YOURSELF WITH ALL THE COMFORT WITH THIS ADJUSTABLE HELMET

No longer be afraid of falls with the Urban Moov protective helmet. On a scooter, by bike, or on a hoverboard, this helmet will protect you from knocks and bumps.

Its transparent visor is anti-scratch, anti-fog and anti-UV treated and guarantees optimal visibility. It is appreciated against wind, rain, dust, insects when you pick up speed. Fully detachable earmuffs protect you from the cold during winter as well as the wind. The 8 air vents give you better ventilation.

Its rear adjustment system and adjustable strap allow you to adjust it perfectly for absolute support and maximum protection.

This helmet is tested and certified and complies with CE standard: EN 1078; 2012 + A1: 2012 to safety regulations and standards.