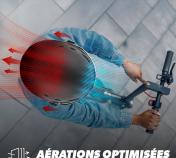

Its transparent visor is anti-scratch, anti-fog and anti-UV treated and guarantees optimal visibility. It is appreciated against wind, rain, dust, insects when you pick up speed. Fully detachable earmuffs protect you from the cold during winter as well as the wind. The 8 air vents give you better ventilation.

## CASQUE DE PROTECTION AVEC VISIÈR ET CACHE-OREILLES

AÉRATIONS OPTIMISÉES

SYSTÈME DE RÉGLAGE FACILI ET MOUSSE POUR LE CONFOR

Résistant aux impacts Impact resistant

\*Avec traitement anti-rayures (contre les micro-rayures) pour une vision claire et nette / With anti-scratch treatment (against micro-scratches) for clear and sharp vision.