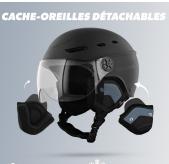

#### Protective helmet with detachable visor and earmuffs - BLACK SIZE M

Its transparent visor is anti-scratch, anti-fog and anti-UV treated and guarantees optimal visibility. It is appreciated against wind, rain, dust, insects when you pick up speed. Fully detachable earmuffs protect you from the cold during winter as well as the wind. The 8 air vents give you better ventilation.