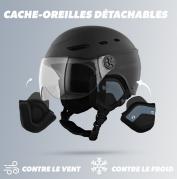

Its transparent visor is anti-scratch, anti-fog and anti-UV treated and guarantees optimal visibility. It is appreciated against wind, rain, dust, insects when you pick up speed. Fully detachable earmuffs protect you from the cold during winter as well as the wind. The 8 air vents give you better ventilation.