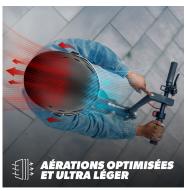

Its transparent visor is anti-scratch, anti-fog and anti-UV treated and guarantees optimal visibility. It is appreciated against wind, rain, dust, insects when you pick up speed. Fully detachable earmuffs protect you from the cold during winter as well as the wind. The 8 air vents give you better ventilation.