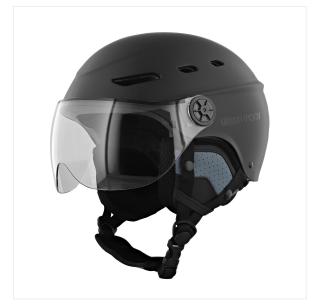

### Protective helmet with visor and detachable earmuffs - BLACK SIZE L

#### PROTECT YOURSELF WITH ALL THE COMFORT WITH THIS ADJUSTABLE HELMET

No longer be afraid of falls with the Urban Moov protective helmet.

On a scooter, by bike, or on a hoverboard, this helmet will protect you from knocks and

Its transparent visor is anti-scratch, anti-fog and anti-UV treated and guarantees optimal visibility. It is appreciated against wind, rain, dust, insects when you pick up speed. Fully detachable earmuffs protect you from the cold during winter as well as the wind. The 8 air vents give you better ventilation.

Its rear adjustment system and adjustable strap allow you to adjust it perfectly for absolute support and maximum protection.

This helmet is tested and certified and complies with CE standard: EN 1078; 2012 + A1: 2012 to safety regulations and standards.