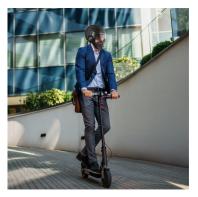

#### PROTECT YOURSELF WITH ALL THE COMFORT WITH THIS ADJUSTABLE HELMET

No longer be afraid of falls with the Urban Moov protective helmet.

On a scooter, by bike, or on a hoverboard, this helmet will protect you from knocks and

Its transparent visor is anti-scratch, anti-fog and anti-UV treated and guarantees optimal visibility. It is appreciated against wind, rain, dust, insects when you pick up speed. Fully detachable earmuffs protect you from the cold during winter as well as the wind. The 8 air vents give you better ventilation.