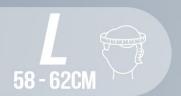

## Characteristics

8 air intakes

ABS / EPS

Black

58-62 cm

Packing: 2 Net weight (g): 582 Weight with packaging (g): 630 Product size (cm): Packing size (cm): 23.5x23x35