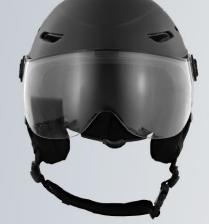

### Protective helmet with visor and detachable earmuffs - BLACK SIZE L

#### PROTECT YOURSELF WITH ALL THE COMFORT WITH THIS ADJUSTABLE HELMET

No longer be afraid of falls with the Urban Moov protective helmet.

On a scooter, by bike, or on a hoverboard, this helmet will protect you from knocks and

Its transparent visor is anti-scratch, anti-fog and anti-UV treated and guarantees optimal visibility. It is appreciated against wind, rain, dust, insects when you pick up speed. Fully detachable earmuffs protect you from the cold during winter as well as the wind. The 8 air vents give you better ventilation.

Its rear adjustment system and adjustable strap allow you to adjust it perfectly for absolute support and maximum protection.

This helmet is tested and certified and complies with CE standard: EN 1078; 2012 + A1: 2012 to safety regulations and standards.