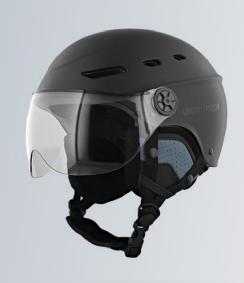

### Protective helmet with visor and detachable earmuffs - BLACK SIZE L

#### PROTECT YOURSELF WITH ALL THE COMFORT WITH THIS ADJUSTABLE HELMET

No longer be afraid of falls with the Urban Moov protective helmet.

On a scooter, by bike, or on a hoverboard, this helmet will protect you from knocks and

Its transparent visor is anti-scratch, anti-fog and anti-UV treated and guarantees optimal visibility. It is appreciated against wind, rain, dust, insects when you pick up speed. Fully detachable earmuffs protect you from the cold during winter as well as the wind. The 8 air vents give you better ventilation.