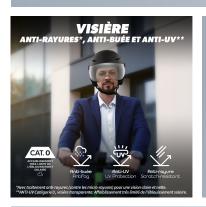

Its transparent visor is anti-scratch, anti-fog and anti-UV treated and guarantees optimal visibility. It is appreciated against wind, rain, dust, insects when you pick up speed. Fully detachable earmuffs protect you from the cold during winter as well as the wind. The 8 air vents give you better ventilation.