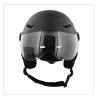

### Protective helmet with visor and detachable earmuffs - BLACK SIZE L

Its transparent visor is anti-scratch, anti-fog and anti-UV treated and guarantees optimal visibility. It is appreciated against wind, rain, dust, insects when you pick up speed. Fully detachable earmuffs protect you from the cold during winter as well as the wind. The 8 air vents give you better ventilation.