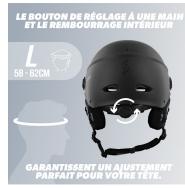

Its rear adjustment system and adjustable strap allow you to adjust it perfectly for absolute support and maximum protection.

This helmet is tested and certified and complies with CE standard: EN 1078; 2012 + A1: 2012 to safety regulations and standards.

## Characteristics

8 air intakes

ABS / EPS

Black

58-62 cm

Packing: 2 Net weight (g): 582 Weight with packaging (g): 630 Product size (cm): Packing size (cm): 23.5x23x35