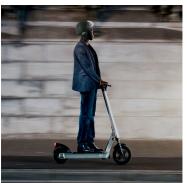

#### PROTECT YOURSELF WITH ALL THE COMFORT WITH THIS ADJUSTABLE HELMET

No longer be afraid of falls with the Urban Moov protective helmet.

On a scooter, by bike, or on a hoverboard, this helmet will protect you from knocks and

Its transparent visor is anti-scratch, anti-fog and anti-UV treated and guarantees optimal visibility. It is appreciated against wind, rain, dust, insects when you pick up speed. Fully detachable earmuffs protect you from the cold during winter as well as the wind. The 8 air vents give you better ventilation.