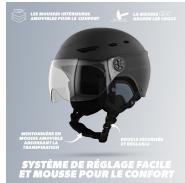

Its rear adjustment system and adjustable strap allow you to adjust it perfectly for absolute support and maximum protection.

This helmet is tested and certified and complies with CE standard: EN 1078; 2012 + A1: 2012 to safety regulations and standards.