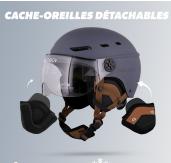

Its transparent visor is anti-scratch, anti-fog and anti-UV treated and guarantees optimal visibility. It is appreciated against wind, rain, dust, insects when you pick up speed. Fully detachable earmuffs protect you from the cold during winter as well as the wind. The 8 air vents give you better ventilation.

## CASQUE DE PROTECTION AVEC VISIÈR ET CACHE-OREILLES

AÉRATIONS OPTIMISÉES

SYSTÈME DE RÉGLAGE FACILI ET MOUSSE <u>POUR LE CONFOR</u>

Résistant aux impacts Impact resistant

Anti-UV UV Protection

\*Avec traitement anti-rayures (contre les micro-rayures) pour une vision claire et nette / With anti-scratch treatment (against micro-scratches) for clear and sharp vision.