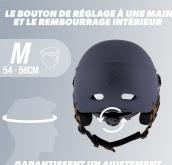

Its rear adjustment system and adjustable strap allow you to adjust it perfectly for absolute support and maximum protection.

This helmet is tested and certified and complies with CE standard: EN 1078; 2012 + A1: 2012 to safety regulations and standards.

#### Characteristics

20x13x22

8 air intakes

ABS / EPS

Μ

 $\bigcirc$ 

54-58 cm

Packing: 2 Net weight (g): 550 Weight with packaging (g): 598 Product size (cm): Packing size (cm): 22x24x34