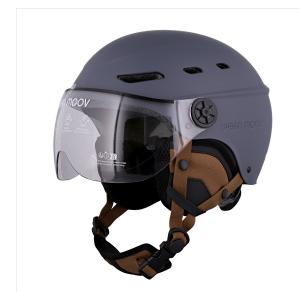

#### Protective helmet with detachable visor and earmuffs - NAVY BLUE SIZE M

#### PROTECT YOURSELF WITH ALL THE COMFORT WITH THIS ADJUSTABLE HELMET

No longer be afraid of falls with the Urban Moov protective helmet. On a scooter, by bike, or on a hoverboard, this helmet will protect you from knocks and bumps.

Its transparent visor is anti-scratch, anti-fog and anti-UV treated and guarantees optimal visibility. It is appreciated against wind, rain, dust, insects when you pick up speed. Fully detachable earmuffs protect you from the cold during winter as well as the wind. The 8 air vents give you better ventilation.

Its rear adjustment system and adjustable strap allow you to adjust it perfectly for absolute support and maximum protection.

This helmet is tested and certified and complies with CE standard: EN 1078; 2012 + A1: 2012 to safety regulations and standards.