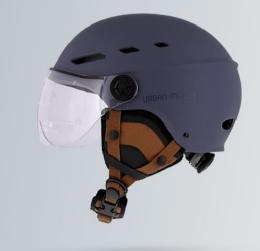

#### Protective helmet with detachable visor and earmuffs - NAVY BLUE SIZE M

#### PROTECT YOURSELF WITH ALL THE COMFORT WITH THIS ADJUSTABLE HELMET

No longer be afraid of falls with the Urban Moov protective helmet. On a scooter, by bike, or on a hoverboard, this helmet will protect you from knocks and bumps.

Its transparent visor is anti-scratch, anti-fog and anti-UV treated and guarantees optimal visibility. It is appreciated against wind, rain, dust, insects when you pick up speed. Fully detachable earmuffs protect you from the cold during winter as well as the wind. The 8 air vents give you better ventilation.

Its rear adjustment system and adjustable strap allow you to adjust it perfectly for absolute support and maximum protection.

This helmet is tested and certified and complies with CE standard: EN 1078; 2012 + A1: 2012 to safety regulations and standards.