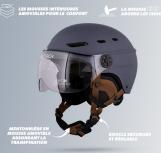

Its transparent visor is anti-scratch, anti-fog and anti-UV treated and guarantees optimal visibility. It is appreciated against wind, rain, dust, insects when you pick up speed. Fully detachable earmuffs protect you from the cold during winter as well as the wind. The 8 air vents give you better ventilation.

Its rear adjustment system and adjustable strap allow you to adjust it perfectly for absolute support and maximum protection.

This helmet is tested and certified and complies with CE standard: EN 1078; 2012 + A1: 2012 to safety regulations and standards.

## CASQUE DE PROTECTION AVEC VISIÈR ET CACHE-OREILLES

AÉRATIONS OPTIMISÉES

SYSTÈME DE RÉGLAGE FACILI ET MOUSSE <u>POUR LE CONFOR</u>

Résistant aux impacts Impact resistant

Anti-UV UV Protection

\*Avec traitement anti-rayures (contre les micro-rayures) pour une vision claire et nette / With anti-scratch treatment (against micro-scratches) for clear and sharp vision.