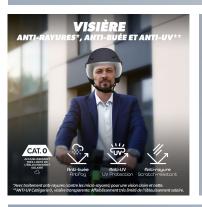

Its transparent visor is anti-scratch, anti-fog and anti-UV treated and guarantees optimal visibility. It is appreciated against wind, rain, dust, insects when you pick up speed. Fully detachable earmuffs protect you from the cold during winter as well as the wind. The 8 air vents give you better ventilation.

## CASQUE DE PROTECTION AVEC VISIÈR ET CACHE-OREILLES

AÉRATIONS OPTIMISÉES

SYSTÈME DE RÉGLAGE FACILI ET MOUSSE <u>POUR LE CONFOR</u>

Résistant aux impacts Impact resistant

Anti-UV UV Protection

\*Avec traitement anti-rayures (contre les micro-rayures) pour une vision claire et nette / With anti-scratch treatment (against micro-scratches) for clear and sharp vision.