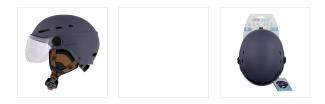

#### Protective helmet with detachable visor and earmuffs - NAVY BLUE SIZE M

#### PROTECT YOURSELF WITH ALL THE COMFORT WITH THIS ADJUSTABLE HELMET

No longer be afraid of falls with the Urban Moov protective helmet. On a scooter, by bike, or on a hoverboard, this helmet will protect you from knocks and bumps.

Its transparent visor is anti-scratch, anti-fog and anti-UV treated and guarantees optimal visibility. It is appreciated against wind, rain, dust, insects when you pick up speed. Fully detachable earmuffs protect you from the cold during winter as well as the wind. The 8 air vents give you better ventilation.

BOX CONTENTS

1 helmet

1 user manual