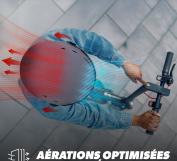

Its transparent visor is anti-scratch, anti-fog and anti-UV treated and guarantees optimal visibility. It is appreciated against wind, rain, dust, insects when you pick up speed. Fully detachable earmuffs protect you from the cold during winter as well as the wind. The 8 air vents give you better ventilation.

## CASQUE DE PROTECTION AVEC VISIÈR ET CACHE-OREILLES

AÉRATIONS OPTIMISÉES

SYSTÈME DE RÉGLAGE FACILI ET MOUSSE <u>POUR LE CONFOR</u>

Résistant aux impacts Impact resistant

Anti-UV UV Protection

\*Avec traitement anti-rayures (contre les micro-rayures) pour une vision claire et nette / With anti-scratch treatment (against micro-scratches) for clear and sharp vision.