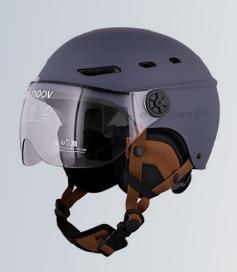

#### Protective helmet with detachable visor and earmuffs - NAVY BLUE SIZE M

#### PROTECT YOURSELF WITH ALL THE COMFORT WITH THIS ADJUSTABLE HELMET

No longer be afraid of falls with the Urban Moov protective helmet. On a scooter, by bike, or on a hoverboard, this helmet will protect you from knocks and bumps.

Its transparent visor is anti-scratch, anti-fog and anti-UV treated and guarantees optimal visibility. It is appreciated against wind, rain, dust, insects when you pick up speed. Fully detachable earmuffs protect you from the cold during winter as well as the wind. The 8 air vents give you better ventilation.

Its rear adjustment system and adjustable strap allow you to adjust it perfectly for absolute support and maximum protection.

This helmet is tested and certified and complies with CE standard: EN 1078; 2012 + A1: 2012 to safety regulations and standards.