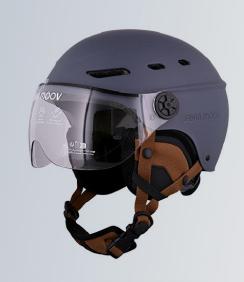

## Protective helmet with detachable visor and earmuffs - NAVY BLUE SIZE L

#### PROTECT YOURSELF WITH ALL THE COMFORT WITH THIS ADJUSTABLE HELMET

No longer be afraid of falls with the Urban Moov protective helmet.

On a scooter, by bike, or on a hoverboard, this helmet will protect you from knocks and

Its transparent visor is anti-scratch, anti-fog and anti-UV treated and guarantees optimal visibility. It is appreciated against wind, rain, dust, insects when you pick up speed. Fully detachable earmuffs protect you from the cold during winter as well as the wind. The 8 air vents give you better ventilation.

Its rear adjustment system and adjustable strap allow you to adjust it perfectly for absolute support and maximum protection.

This helmet is tested and certified and complies with CE standard: EN 1078; 2012 + A1: 2012 to safety regulations and standards.