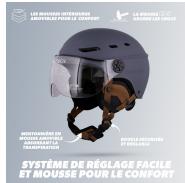

Its rear adjustment system and adjustable strap allow you to adjust it perfectly for absolute support and maximum protection.

This helmet is tested and certified and complies with CE standard: EN 1078; 2012 + A1: 2012 to safety regulations and standards.