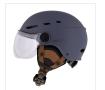

## Protective helmet with detachable visor and earmuffs - NAVY BLUE SIZE L

#### PROTECT YOURSELF WITH ALL THE COMFORT WITH THIS ADJUSTABLE HELMET

No longer be afraid of falls with the Urban Moov protective helmet.

On a scooter, by bike, or on a hoverboard, this helmet will protect you from knocks and

Its transparent visor is anti-scratch, anti-fog and anti-UV treated and guarantees optimal visibility. It is appreciated against wind, rain, dust, insects when you pick up speed. Fully detachable earmuffs protect you from the cold during winter as well as the wind. The 8 air vents give you better ventilation.