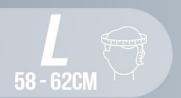

### **Characteristics**

22 x 25 x 15 cm

8 air intakes

ABS / EPS

Navy blue

58-62 cm

Packing: 2 Net weight (g): 584 Weight with packaging (g): 632 Product size (cm): Packing size (cm): 22x21x36