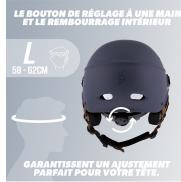

Its rear adjustment system and adjustable strap allow you to adjust it perfectly for absolute support and maximum protection.

This helmet is tested and certified and complies with CE standard: EN 1078; 2012 + A1: 2012 to safety regulations and standards.

### **Characteristics**

22 x 25 x 15 cm

8 air intakes

ABS / EPS

Navy blue

58-62 cm

Packing: 2 Net weight (g): 584 Weight with packaging (g): 632 Product size (cm): Packing size (cm): 22x21x36