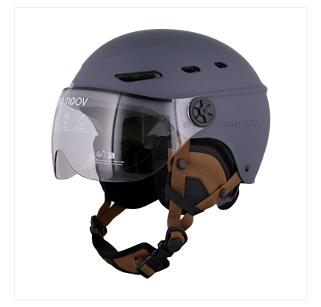

## Protective helmet with detachable visor and earmuffs - NAVY BLUE SIZE L

#### PROTECT YOURSELF WITH ALL THE COMFORT WITH THIS ADJUSTABLE HELMET

No longer be afraid of falls with the Urban Moov protective helmet.

On a scooter, by bike, or on a hoverboard, this helmet will protect you from knocks and

Its transparent visor is anti-scratch, anti-fog and anti-UV treated and guarantees optimal visibility. It is appreciated against wind, rain, dust, insects when you pick up speed. Fully detachable earmuffs protect you from the cold during winter as well as the wind. The 8 air vents give you better ventilation.

Its rear adjustment system and adjustable strap allow you to adjust it perfectly for absolute support and maximum protection.

This helmet is tested and certified and complies with CE standard: EN 1078; 2012 + A1: 2012 to safety regulations and standards.