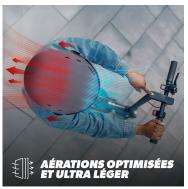

Its transparent visor is anti-scratch, anti-fog and anti-UV treated and guarantees optimal visibility. It is appreciated against wind, rain, dust, insects when you pick up speed. Fully detachable earmuffs protect you from the cold during winter as well as the wind. The 8 air vents give you better ventilation.