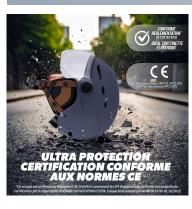

#### PROTECT YOURSELF WITH ALL THE COMFORT WITH THIS ADJUSTABLE HELMET

No longer be afraid of falls with the Urban Moov protective helmet.

On a scooter, by bike, or on a hoverboard, this helmet will protect you from knocks and

Its rear adjustment system and adjustable strap allow you to adjust it perfectly for absolute support and maximum protection.

This helmet is tested and certified and complies with CE standard: EN 1078; 2012 + A1: 2012 to safety regulations and standards.