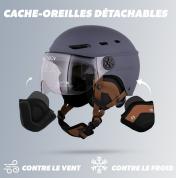

Its transparent visor is anti-scratch, anti-fog and anti-UV treated and guarantees optimal visibility. It is appreciated against wind, rain, dust, insects when you pick up speed. Fully detachable earmuffs protect you from the cold during winter as well as the wind. The 8 air vents give you better ventilation.