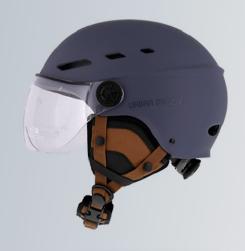

## Protective helmet with detachable visor and earmuffs - NAVY BLUE SIZE L

#### PROTECT YOURSELF WITH ALL THE COMFORT WITH THIS ADJUSTABLE HELMET

No longer be afraid of falls with the Urban Moov protective helmet.

On a scooter, by bike, or on a hoverboard, this helmet will protect you from knocks and

Its transparent visor is anti-scratch, anti-fog and anti-UV treated and guarantees optimal visibility. It is appreciated against wind, rain, dust, insects when you pick up speed. Fully detachable earmuffs protect you from the cold during winter as well as the wind. The 8 air vents give you better ventilation.

Its rear adjustment system and adjustable strap allow you to adjust it perfectly for absolute support and maximum protection.

This helmet is tested and certified and complies with CE standard: EN 1078; 2012 + A1: 2012 to safety regulations and standards.

### **Characteristics**

22 x 25 x 15 cm

8 air intakes

ABS / EPS

Navy blue

58-62 cm

Packing: 2 Net weight (g): 584 Weight with packaging (g): 632 Product size (cm): Packing size (cm): 22x21x36