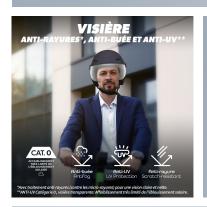

Its transparent visor is anti-scratch, anti-fog and anti-UV treated and guarantees optimal visibility. It is appreciated against wind, rain, dust, insects when you pick up speed. Fully detachable earmuffs protect you from the cold during winter as well as the wind. The 8 air vents give you better ventilation.