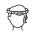

## Safety helmet size S black

## PROTECT YOURSELF WITH ALL COMFORT WITH THIS ADJUSTABLE HELMET

Don't be afraid of falling anymore with the protective helmet Urban Moov. On a scooter, on a bike or on an hoverboard, this helmet will protect your child from injuries.

Its 11 air intakes will give you a better ventilation.

Its adjustment system in the back and its adjustable strap will allow you to adjust it perfectly for a total support and a maximal protection.

**BOX CONTENTS** 

1 helmet

1 user manual

**Characteristics** 

S

53-55 cm

Packing: 2 Net weight (g): 395 Weight with packaging (g): 453 Product size (cm): Packing size (cm): 20.5x14x32

FOLLOW US ON SOCIAL MEDIA @@@tnb\_officiel (in) @t'nb

14 air holes

ABS / EPS

Black