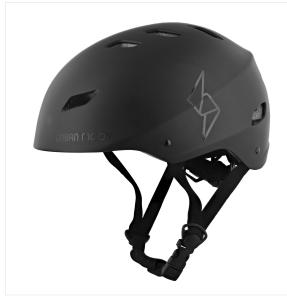

## Safety helmet size S black

## PROTECT YOURSELF WITH ALL COMFORT WITH THIS ADJUSTABLE HELMET

Don't be afraid of falling anymore with the protective helmet Urban Moov. On a scooter, on a bike or on an hoverboard, this helmet will protect your child from injuries.

Its 11 air intakes will give you a better ventilation.

Its adjustment system in the back and its adjustable strap will allow you to adjust it perfectly for a total support and a maximal protection.

**BOX CONTENTS** 