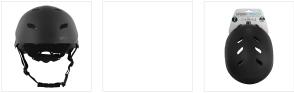

Its 11 air intakes will give you a better ventilation.

Its adjustment system in the back and its adjustable strap will allow you to adjust it perfectly for a total support and a maximal protection.

**BOX CONTENTS** 

14 air holes

ABS / EPS

Black