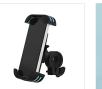

### **CARRY AND USE YOUR SMARTPHONE WITH ENHANCED PROTECTION**

Want to stay reachable and use your smartphone during your daily commute by bike or scooter? This mount, featuring reinforced protection on all four corners, is made for you. It attaches to any handlebar and adapts to the size of your smartphone (up to 7 inches). It features shockproof and non-slip silicone pads for optimal protection of your device. Its locking system is both simple and secure.

#### Benefits:

- Anti-drop lock
- Shockproof and non-slip corners
- 360° rotatable
- Tool-free installation
- Compatible with any smartphone up to 7 inches
- Compatible with any handlebar with a diameter of 20 to 30 mm
- A free anti-theft screw kit