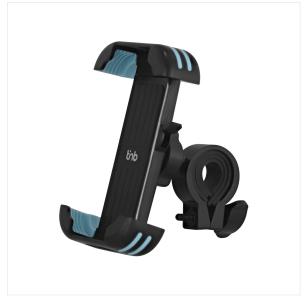

## Reinforced smartphone holder with secure lock - universal bike / scooter

### **CARRY AND USE YOUR SMARTPHONE WITH ENHANCED PROTECTION**

Want to stay reachable and use your smartphone during your daily commute by bike or scooter? This mount, featuring reinforced protection on all four corners, is made for you. It attaches to any handlebar and adapts to the size of your smartphone (up to 7 inches). It features shockproof and non-slip silicone pads for optimal protection of your device. Its locking system is both simple and secure.

#### Benefits:

- Anti-drop lock
- Shockproof and non-slip corners
- 360° rotatable
- Tool-free installation
- Compatible with any smartphone up to 7 inches
- Compatible with any handlebar with a diameter of 20 to 30 mm
- A free anti-theft screw kit