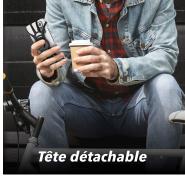

Easy to attach and remove, this support can easily be carried in a pocket and will follow you during your urban trips.

Adjustable 360 to allow you vertical or horizontal use of your smartphone. In addition, thanks to its detachable head, you can take your phone with you without wasting a minute.