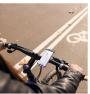

## **CARRY AND USE YOUR SMARTPHONE**

Do you want to stay reachable and use your smartphone during your daily bike or scooter trips?

This silicone smartphone holder is made for you. It attaches to any handlebar and adapts to the size of your smartphone.

Easy to attach and remove, this support can easily be carried in a pocket and will follow you during your urban trips.

Adjustable 360 to allow you vertical or horizontal use of your smartphone. In addition, thanks to its detachable head, you can take your phone with you without wasting a minute.