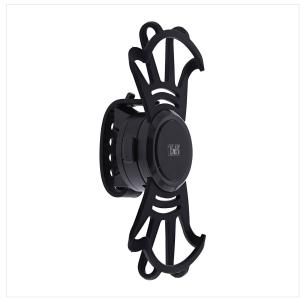

## **CARRY AND USE YOUR SMARTPHONE**

Do you want to stay reachable and use your smartphone during your daily bike or scooter trips?

This silicone smartphone holder is made for you. It attaches to any handlebar and adapts to the size of your smartphone.

Easy to attach and remove, this support can easily be carried in a pocket and will follow you during your urban trips.

Adjustable 360 to allow you vertical or horizontal use of your smartphone. In addition, thanks to its detachable head, you can take your phone with you without wasting a minute.