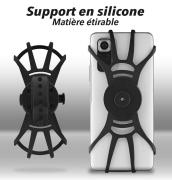

## **CARRY AND USE YOUR SMARTPHONE**

Do you want to stay reachable and use your smartphone during your daily bike or scooter trips?

This silicone smartphone holder is made for you. It attaches to any handlebar and adapts to the size of your smartphone.

Easy to attach and remove, this support can easily be carried in a pocket and will follow you during your urban trips.

Adjustable 360 to allow you vertical or horizontal use of your smartphone. In addition, thanks to its detachable head, you can take your phone with you without wasting a minute.