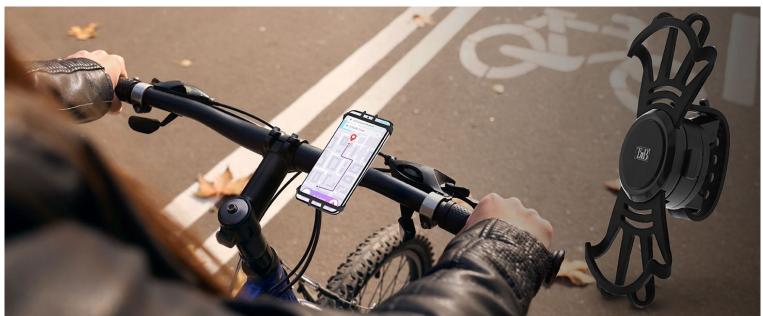

## **CARRY AND USE YOUR SMARTPHONE**

Do you want to stay reachable and use your smartphone during your daily bike or scooter trips?

This silicone smartphone holder is made for you. It attaches to any handlebar and adapts to the size of your smartphone.

Easy to attach and remove, this support can easily be carried in a pocket and will follow you during your urban trips.

Adjustable 360 to allow you vertical or horizontal use of your smartphone. In addition, thanks to its detachable head, you can take your phone with you without wasting a minute.