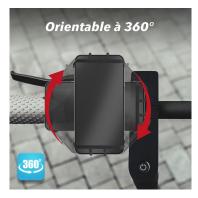

Easy to attach and remove, this support can easily be carried in a pocket and will follow you during your urban trips.

Adjustable 360 to allow you vertical or horizontal use of your smartphone. In addition, thanks to its detachable head, you can take your phone with you without wasting a minute.