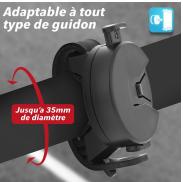

## **CARRY AND USE YOUR SMARTPHONE**

Do you want to stay reachable and use your smartphone during your daily bike or scooter trips?

This silicone smartphone holder is made for you. It attaches to any handlebar and adapts to the size of your smartphone.

Easy to attach and remove, this support can easily be carried in a pocket and will follow you during your urban trips.

Adjustable 360 to allow you vertical or horizontal use of your smartphone. In addition, thanks to its detachable head, you can take your phone with you without wasting a minute.