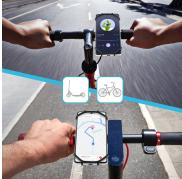

Easy to attach and remove, this support can easily be carried in a pocket and will follow you during your urban trips.

Adjustable 360 to allow you vertical or horizontal use of your smartphone. In addition, thanks to its detachable head, you can take your phone with you without wasting a minute.