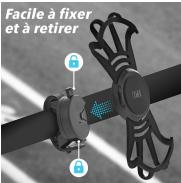

Easy to attach and remove, this support can easily be carried in a pocket and will follow you during your urban trips.

Adjustable 360 to allow you vertical or horizontal use of your smartphone. In addition, thanks to its detachable head, you can take your phone with you without wasting a minute.