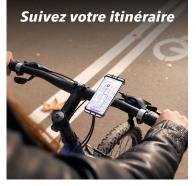

## **CARRY AND USE YOUR SMARTPHONE**

Do you want to stay reachable and use your smartphone during your daily bike or scooter trips?

This silicone smartphone holder is made for you. It attaches to any handlebar and adapts to the size of your smartphone.

Easy to attach and remove, this support can easily be carried in a pocket and will follow you during your urban trips.

Adjustable 360 to allow you vertical or horizontal use of your smartphone. In addition, thanks to its detachable head, you can take your phone with you without wasting a minute.