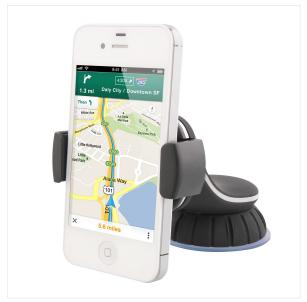

## Carbon jaw holder for all surface

#### **OFFERS NFC TECHNOLOGY!**

This premium mount will perfectly match your car interior (carbon and aluminium finishing). Thanks to it suction holder and cup adapter, it can be fixed on your windscreen or your dashboard.

- Premium finishing and elegant design with: rubber, aluminium and carbon
- NFC function to launch automatically sat nav apps or activate Bluetooth when you put your Smartphone on the holder
- Universal fixation jaw, compatible up to 6"
- Dashboard adaptor included