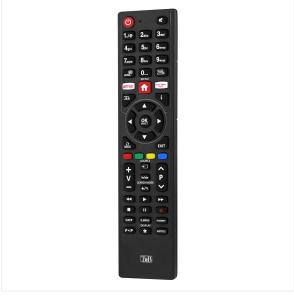

## Universal remote control for VESTEL®, TELEFUNKEN®, TUCSON®, TECHWOOD®, **OCEANIC®, TECHNICAL®**

### CHANGE YOUR REMOTE CONTROL WITHOUT CHANGING YOUR HABITS.

Universal remote control

The TCUNVES universal remote control is pre-programmed for all models of the TV brands VESTEL®, TELEFUNKEN®, TUCSON®, TECHWOOD®, OCEANIC®, TECHNICAL® ...

This remote control works without setting, you just need to insert the batteries. It will perfectly replace your remote control.

Similar to your original remote, change the remote while keeping the same format. Thanks to the "learning" function, you can also configure any remote control. Personalize your remote control in one click and find the same functionalities as on your original remote control.