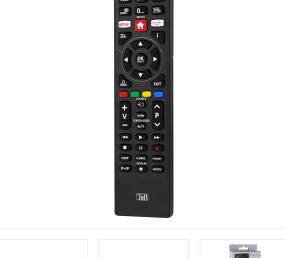

## Universal remote control for VESTEL®, TELEFUNKEN®, TUCSON®, TECHWOOD®, **OCEANIC®, TECHNICAL®**

### CHANGE YOUR REMOTE CONTROL WITHOUT CHANGING YOUR HABITS.

Universal remote control

The TCUNVES universal remote control is pre-programmed for all models of the TV brands VESTEL®, TELEFUNKEN®, TUCSON®, TECHWOOD®, OCEANIC®, TECHNICAL® ...

This remote control works without setting, you just need to insert the batteries. It will perfectly replace your remote control.

Similar to your original remote, change the remote while keeping the same format. Thanks to the "learning" function, you can also configure any remote control. Personalize your remote control in one click and find the same functionalities as on your original remote control.