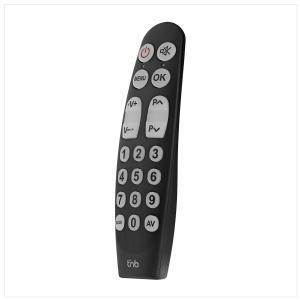

### **Simplified Universal Remote Control**

#### **CHOOSE A SIMPLE AND EFFICIENT REMOTE CONTROL!**

Universal Remote Control - Simplicity and Comfort at Your Fingertips

Make your life easier with this universal remote control designed for simple and intuitive

- Large fluorescent keys: Perfect for optimal visibility, even in the dark.
- Ergonomic design: A comfortable grip for effortless use.
- Ultra-compatible: Works with the 7 most popular TV brands in Europe (Samsung, LG, TCL, Hisense...).
- No settings required: Simply insert the batteries and enjoy your remote control

### **Characteristics**

24.9x9.7x3

17x5.5x2.2

2 X LR06 (not included)

SAMSUNG, LG, SONY, PANASONIC, PHILIPS, HISENSE, TCL

Black

Packing: 6 Net weight (g): 80 Weight with packaging (g): 135 Product size (cm): Packing size (cm): 9.5x3x24.5