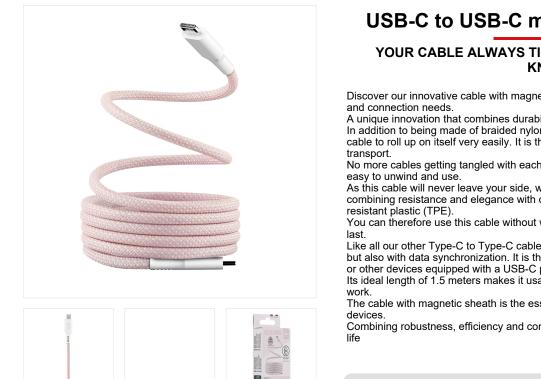

## USB-C to USB-C magnetic sheath cable

## YOUR CABLE ALWAYS TIDY WITHOUT EVER FORMING **KNOTS**

Discover our innovative cable with magnetic sheath, designed to meet all your charging

A unique innovation that combines durability, performance and practicality.

In addition to being made of braided nylon, the sheath is magnetic, which allows the cable to roll up on itself very easily. It is therefore very easy and practical to store and

No more cables getting tangled with each other and forming knots, your cable is tidy,

As this cable will never leave your side, we have chosen to use a braided sheath combining resistance and elegance with connectors reinforced with flexible and

You can therefore use this cable without worrying about damaging it, it is designed to