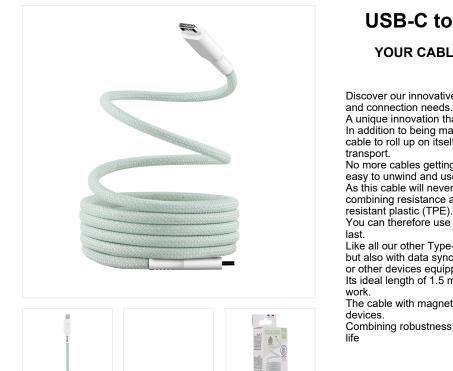

## YOUR CABLE ALWAYS TIDY WITHOUT EVER FORMING KNOTS

Discover our innovative cable with magnetic sheath, designed to meet all your charging and connection needs.

A unique innovation that combines durability, performance and practicality.

In addition to being made of braided nylon, the sheath is magnetic, which allows the cable to roll up on itself very easily. It is therefore very easy and practical to store and transport.

No more cables getting tangled with each other and forming knots, your cable is tidy, easy to unwind and use.

As this cable will never leave your side, we have chosen to use a braided sheath combining resistance and elegance with connectors reinforced with flexible and resistant plastic (TPE)

You can therefore use this cable without worrying about damaging it, it is designed to last.

Its ideal length of 1.5 meters makes it usable everywhere, at home, in the car or even at work.

The cable with magnetic sheath is the essential accessory for all your electronic devices.

Combining robustness, efficiency and convenience, it is designed to simplify your daily life