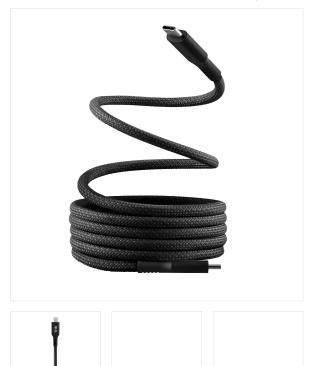

## **USB-C** to **USB-C** magnetic sheath cable

## YOUR CABLE ALWAYS TIDY WITHOUT EVER FORMING

Discover our innovative cable with magnetic sheath, designed to meet all your charging and connection needs.

A unique innovation that combines durability, performance and practicality. In addition to being made of braided nylon, the sheath is magnetic, which allows the cable to roll up on itself very easily. It is therefore very easy and practical to store and

No more cables getting tangled with each other and forming knots, your cable is tidy, easy to unwind and use.

As this cable will never leave your side, we have chosen to use a braided sheath combining resistance and elegance with connectors reinforced with flexible and resistant plastic (TPE).