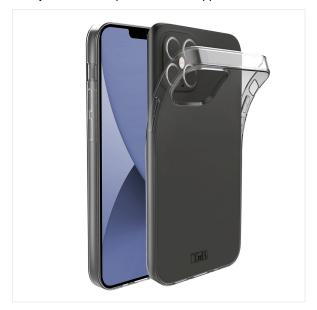

## Soft case for iPhone 12 / 12 Pro.

### KEEP THE UNIQUE STYLE OF YOUR SMARTPOHONE WHILE PROTECTING IT.

Protect your IPhone 12 / 12 Pro with this soft silicone case.

This case is made from silicone, a material that is both flexible and resistant, providing protection against shocks and scratches.

Designed specifically for your IPhone 12 / 12 Pro, it allows you to access all the features of your smartphone while preserving its design.

Its smooth surface, pleasant to touch, makes it easy to store your smartphone in your bag or pocket.