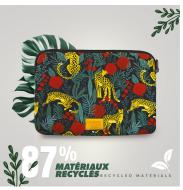

touch and effective in protecting your tablet/computer. We've thought of every detail, which is why we've worked right down to the zipper. The

zipper has been designed to be original while blending in perfectly with the design of the pouch. At T'nB, we're very committed to the environment and to our CSR values. That's why this product is 87% RPET, i.e. made from recycled and recyclable plastic.