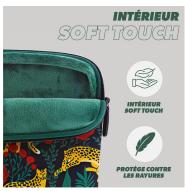

As well as being stylish, this sleeve will protect your computer from knocks and bumps. The 5mm memory foam absorbs shocks and prevents accidents.

You can also avoid scratches with the soft touch coloured interior, which is soft to the

touch and effective in protecting your tablet/computer. We've thought of every detail, which is why we've worked right down to the zipper. The

zipper has been designed to be original while blending in perfectly with the design of the pouch. At T'nB, we're very committed to the environment and to our CSR values. That's why this product is 87% RPET, i.e. made from recycled and recyclable plastic.