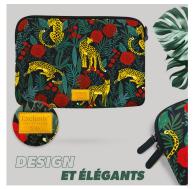

### **EXCLUSIV SAVANNA 13-14" DESIGN LAPTOP SLEEVE**

#### PROTECT YOUR COMPUTER WITH AN EXCLUSIVE **DESIGN!**

This PC cover is your everyday companion, combining protection and style.

Fall for the Exclusiv' range, with trendy limited edition designs!

The label sewn onto the cover is proof of its authenticity.