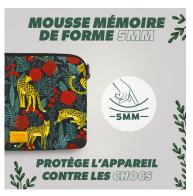

As well as being stylish, this sleeve will protect your computer from knocks and bumps. The 5mm memory foam absorbs shocks and prevents accidents.

You can also avoid scratches with the soft touch coloured interior, which is soft to the