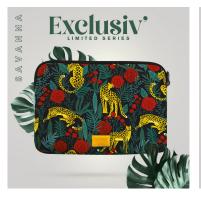

### **EXCLUSIV SAVANNA 13-14" DESIGN LAPTOP SLEEVE**

#### PROTECT YOUR COMPUTER WITH AN EXCLUSIVE **DESIGN!**

This PC cover is your everyday companion, combining protection and style.

Fall for the Exclusiv' range, with trendy limited edition designs!

The label sewn onto the cover is proof of its authenticity.