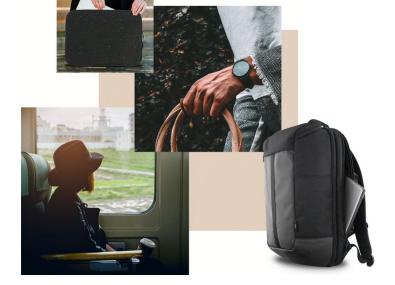

#### PROTECT YOUR COMPUTER WITH AN EXCLUSIVE **DESIGN!**

This PC cover is your everyday companion, combining protection and style.

Fall for the Exclusiv' range, with trendy limited edition designs!

The label sewn onto the cover is proof of its authenticity.

As well as being stylish, this sleeve will protect your computer from knocks and bumps. The 5mm memory foam absorbs shocks and prevents accidents.

You can also avoid scratches with the soft touch coloured interior, which is soft to the

touch and effective in protecting your tablet/computer. We've thought of every detail, which is why we've worked right down to the zipper. The

zipper has been designed to be original while blending in perfectly with the design of the pouch. At T'nB, we're very committed to the environment and to our CSR values. That's why this product is 87% RPET, i.e. made from recycled and recyclable plastic.

This sleeve is compatible with all types of computer/tablet, up to 14 inches! Translated with DeepL.com (free version)