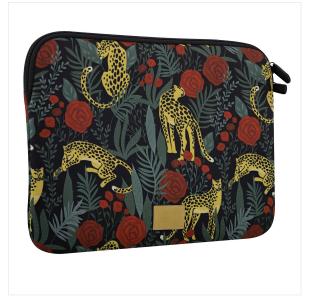

### **EXCLUSIV SAVANNA 13-14" DESIGN LAPTOP SLEEVE**

#### PROTECT YOUR COMPUTER WITH AN EXCLUSIVE **DESIGN!**

This PC cover is your everyday companion, combining protection and style.

Fall for the Exclusiv' range, with trendy limited edition designs!

The label sewn onto the cover is proof of its authenticity.

As well as being stylish, this sleeve will protect your computer from knocks and bumps. The 5mm memory foam absorbs shocks and prevents accidents.

You can also avoid scratches with the soft touch coloured interior, which is soft to the

touch and effective in protecting your tablet/computer. We've thought of every detail, which is why we've worked right down to the zipper. The

zipper has been designed to be original while blending in perfectly with the design of the pouch. At T'nB, we're very committed to the environment and to our CSR values. That's why this product is 87% RPET, i.e. made from recycled and recyclable plastic.

This sleeve is compatible with all types of computer/tablet, up to 14 inches! Translated with DeepL.com (free version)