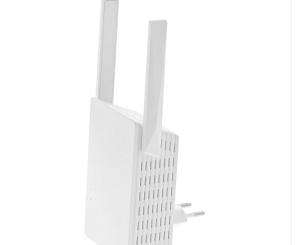

### 1200 Mbps Wi-Fi repeater

#### **BOOST YOUR WIRELESS NETWORK!**

1200 Mbps Wi-Fi repeater.

Specially designed to conveniently extend your Wi-Fi network coverage and boost your existing wireless network.

Ideal for HD videos, music streaming and high speed network games thanks to its 1200

This Wi-Fi repeater has 2 external antennas ensuring stable and powerful range and connection quality, and a WPS button for quick and easy connection. It supports advanced 64/128 WEP, WPA / WPA2 encryption to protect your network

### **BOX CONTENTS**

- 1 x 1200 Mbps Wi-Fi repeater

- 1 x User manual