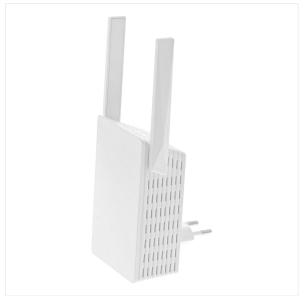

### 1200 Mbps Wi-Fi repeater

#### **BOOST YOUR WIRELESS NETWORK!**

1200 Mbps Wi-Fi repeater.

Specially designed to conveniently extend your Wi-Fi network coverage and boost your existing wireless network.

Ideal for HD videos, music streaming and high speed network games thanks to its 1200

This Wi-Fi repeater has 2 external antennas ensuring stable and powerful range and connection quality, and a WPS button for quick and easy connection. It supports advanced 64/128 WEP, WPA / WPA2 encryption to protect your network

### **BOX CONTENTS**

- 1 x 1200 Mbps Wi-Fi repeater

- 1 x User manual