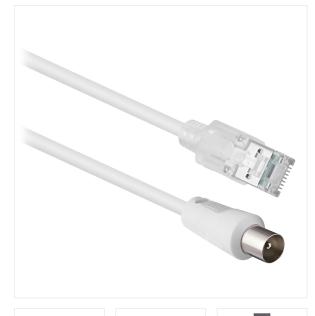

## RJ45 cable: Coaxial M/M 2m

## CONNECTS YOUR TV TO YOUR RJ45 WALL OUTLET

Cord with RJ45 m plug to 9.5mm coaxial.

This cable provides a TV signal on a 9.5mm coaxial plug from an RJ45 wall socket (new new house standard NF C 15-100).

- 1 RJ45 connector m the
- 1 coaxial TV socket 9.5 mm m le
- The cable is 2 meters long. Bandwidth: 5900 MHz
- Return loss:
- >15dB @ 5~65MHz,
- >12dB @87~700MHz, >10dB @700~900MHz
- Insertion loss:
- <2.5dB max. @5~900MHz