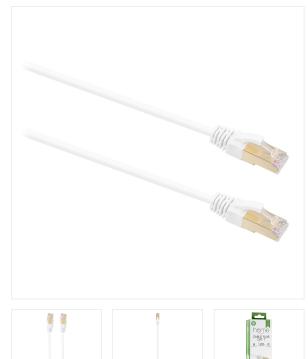

## Category 7 RJ45 cable 3m

## TRANSMIT YOUR DATAS AT THE OPTIMAL SPEED !

Cable to connect your PC to a router, a box to a PC or a box to an Ethernet router.

Data transfer speed 1 Gbps - 10 Gbps. 26 AWG (American Wire Gauge) copper conductor. Cable jacket material in PVC and LSZH, white color. RJ45 Cat. 7 straight shielded SFTP.