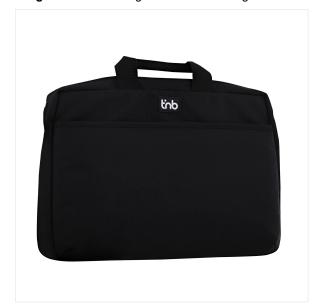

#### SELECT WHAT IS BEST FOR YOU

Discover the laptop bag from the Select range.

Developed to meet a need with a good quality/price ratio, it will surprise you and accompany you on a daily basis.

The main compartment has a pocket dedicated to your computer/tablet and protects your device against shocks. Its different compartments accommodate your accessories and allow you to organize them.

The zipped front pocket allows you to store all your personal effects securely. Its reversed zippers add elegance and discretion.

This bag is easy to carry: you have a detachable handle with pad.

Its lightness and dimensions allow you to always have it close to you.

Concerned about the environment, we have developed this bag in 100% RPET and waterproof material.

Compatible up to 15.6".