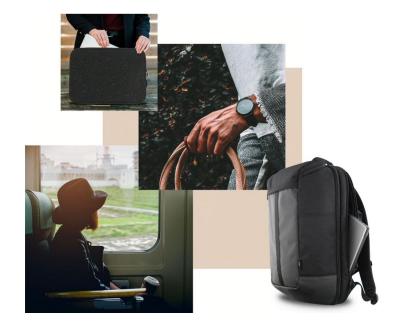

## SELECT 15.6" PC bag

#### SELECT WHAT IS BEST FOR YOU

Discover the laptop bag from the Select range.

Developed to meet a need with a good quality/price ratio, it will surprise you and accompany you on a daily basis.

The main compartment has a pocket dedicated to your computer/tablet and protects your device against shocks. Its different compartments accommodate your accessories and allow you to organize them.

The zipped front pocket allows you to store all your personal effects securely. Its reversed zippers add elegance and discretion.

This bag is easy to carry: you have a detachable handle with pad.

Its lightness and dimensions allow you to always have it close to you.

Concerned about the environment, we have developed this bag in 100% RPET and waterproof material.

Compatible up to 15.6".