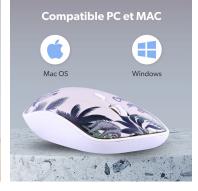

## **ART wireless mouse EXCLUSIV**

#### **EXCLUSIV T'NB DESIGN.**

Wireless mouse with removable battery, automatic stand by and ON/OFF

ART design with "one line" and minalist inspirations.

Plug&Play, it connects automatically once the dongle is plugged to the computer.

### **Characteristics**

PC/MAC

Beige

800 - 1200 - 1600

USB-A

Packing: 6 Net weight (g): 84 Weight with packaging (g): 136 Product size (cm): Packing size (cm): 12.5x6.5x15.5