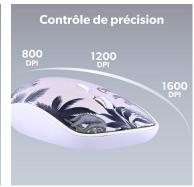

### **Characteristics**

PC/MAC

Beige

800 - 1200 - 1600

USB-A

Packing: 6 Net weight (g): 84 Weight with packaging (g): 136 Product size (cm): Packing size (cm): 12.5x6.5x15.5