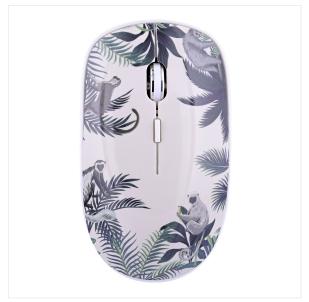

## **ART wireless mouse EXCLUSIV**

#### **EXCLUSIV T'NB DESIGN.**

Wireless mouse with removable battery, automatic stand by and ON/OFF

ART design with "one line" and minalist inspirations.

Plug&Play, it connects automatically once the dongle is plugged to the computer.

Modern design with a great grip.