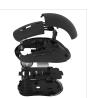

## Black repairable rechargeable mouse - REVIVE

## THE FIRST REPAIRABLE MOUSE

Mouse fully repairable thanks to its simplified design and disassembly. No glue used and only one screw on the entire mouse, allowing for simple, tool-free disassembly. Each part is available and replaceable in the event of wear or breakage.