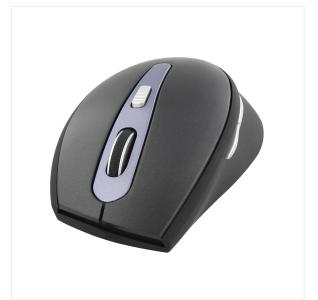

#### **BE MORE EFFICIENT AT WORK!**

Ultra comfortable thanks to its curved shape which perfectly matches the shape of the hand

Ensures a pleasant grip and better control.

The on-the-fly sensitivity adjustment allows you to easily adjust the mouse speed to suit your needs.

Has thumb-operated side buttons that make it easier for you to perform your most common actions.

The mouse is directly ready for use, no installation is necessary!