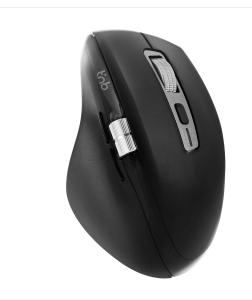

### Double wheel rechargeable wireless mouse -INFINITEPRO

#### INFINITE DECLUTCHABLE WHEEL AND SIDE WHEEL

Rechargeable wireless mouse with INFINITE wheel. Scroll extremely quickly by rolling the wheel thanks to its release function.

Navigate your large documents easily and quickly, without needing to scroll endlessly to reach the bottom of the document.

## Characteristics

11x5.2x7.5

500mAh rechargeable battery

PC | MAC

Black

1000 - 1600 - 2400 -3200

(St.

106