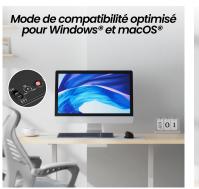

side, to access the previous or next page.

Its automatic sleep mode extends the life of your mouse's battery when it remains without movement for a few minutes.

Excellent autonomy thanks to its 500 mAh battery.

Compatible with any device with a USB-A port or Bluetooth connection (Mac, PC, tablet, etc.)

**BOX CONTENTS** 



### - 1 x Rechargeable wireless mouse with

double wheel -INFINITEPRO - 1 x charging cable

- 1 x Instructions

## Characteristics





11x5.2x7.5

500mAh rechargeable battery



PC | MAC



Black



1000 - 1600 - 2400 -3200

(St.

106



Packing: 4 Net weight (g): 130 Weight with packaging (g): 253 Product size (cm): Packing size (cm): 8.5x6x17







Molette latérale dédiée pour défilement horizontal



Double mode de connexion Double mode Bluetooth® et USB-A









Suivant — Précédent Fonctionne également sur Finder macOS®