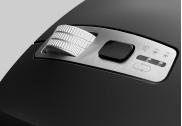

#### INFINITE DECLUTCHABLE WHEEL AND SIDE WHEEL

Rechargeable wireless mouse with INFINITE wheel. Scroll extremely quickly by rolling the wheel thanks to its release function.

Navigate your large documents easily and quickly, without needing to scroll endlessly to reach the bottom of the document.

With its second side wheel, easily accessible under the thumb, navigate sideways through your files and take full control using your mouse.

Use your mouse via Bluetooth or take advantage of its simple Plug & Play connection with its USB-A dongle. Plug in and browse instantly.

It has two easily accessible shortcut buttons on the side, to access the previous or next page.

Its automatic sleep mode extends the life of your mouse's battery when it remains without movement for a few minutes.

Packing: 4 Net weight (g): 130 Weight with packaging (g): 253 Product size (cm): Packing size (cm): 8.5x6x17

Molette latérale dédiée pour défilement horizontal

Double mode de connexion Double mode Bluetooth® et USB-A

Suivant — Précédent Fonctionne également sur Finder macOS®