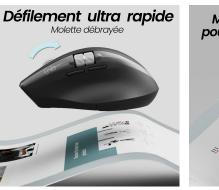

#### INFINITE DECLUTCHABLE WHEEL AND SIDE WHEEL

Rechargeable wireless mouse with INFINITE wheel. Scroll extremely quickly by rolling the wheel thanks to its release function.

Navigate your large documents easily and quickly, without needing to scroll endlessly to reach the bottom of the document.

With its second side wheel, easily accessible under the thumb, navigate sideways through your files and take full control using your mouse.

Use your mouse via Bluetooth or take advantage of its simple Plug & Play connection with its USB-A dongle. Plug in and browse instantly.