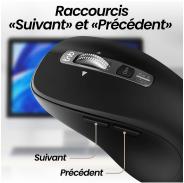

It has two easily accessible shortcut buttons on the side, to access the previous or next

Its automatic sleep mode extends the life of your mouse's battery when it remains without movement for a few minutes.