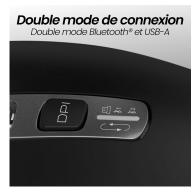

With its side scroll functionality, navigate sideways through your files and take full control using your mouse.

Use your mouse via Bluetooth or take advantage of its simple Plug & Play connection with its USB-A dongle. Plug in and browse instantly.