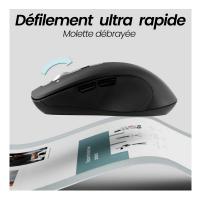

#### INFINITE RELEASE WHEEL AND SIDE WHEEL

Rechargeable wireless mouse with INFINITE bray wheel. Scroll extremely quickly by rolling the wheel.

Navigate your large documents easily and quickly, without needing to scroll endlessly to reach the bottom of the document.