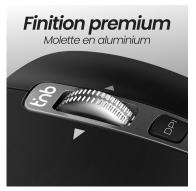

#### INFINITE RELEASE WHEEL AND SIDE WHEEL

Rechargeable wireless mouse with INFINITE bray wheel. Scroll extremely quickly by rolling the wheel.

Navigate your large documents easily and quickly, without needing to scroll endlessly to reach the bottom of the document.