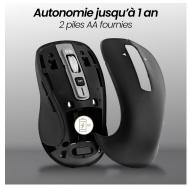

Excellent battery life thanks to its two AA batteries.

Compatible with any device with a USB-A port or Bluetooth connection (Mac, PC, tablet,

### **BOX CONTENTS**

- 1 x INFINITE wireless mouse wheel

- 1 x charging cable

- 1 x Instructions