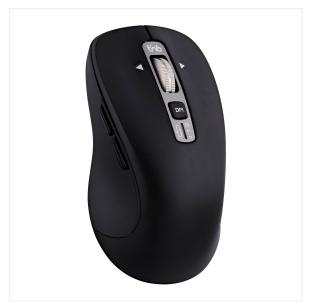

## Rechargeable wireless mouse INFINITE wheel

#### INFINITE RELEASE WHEEL AND SIDE WHEEL

Rechargeable wireless mouse with INFINITE bray wheel. Scroll extremely quickly by rolling the wheel.

Navigate your large documents easily and quickly, without needing to scroll endlessly to reach the bottom of the document.

With its side scroll functionality, navigate sideways through your files and take full control using your mouse.

Use your mouse via Bluetooth or take advantage of its simple Plug & Play connection with its USB-A dongle. Plug in and browse instantly.

It has two easily accessible shortcut buttons on the side, to access the previous or next

Its automatic sleep mode extends the life of your mouse's battery when it remains without movement for a few minutes.