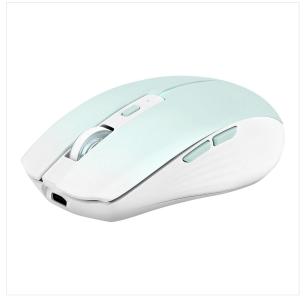

### **DUAL CONNECT rechargeable colored** mouse blue

#### 2-IN-1 WIRELESS RECHARGEABLE MOUSE (BLUETOOTH AND USB-A WIRELESS DONGLE)

Trendy mouse with pastel blue grad e color. Its fine and discreet retro light line in harmony with the color of its surface enhances this model.

Use your mouse via Bluetooth or take advantage of its simple Plug & Play connection with its USB dongle. Plug in and navigate instantly.

It has two easily accessible shortcut buttons on the side.

Its automatic sleep mode extends the life of your mouse's battery when it remains motionless for a few minutes.