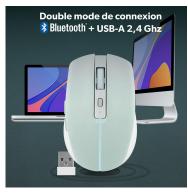

#### 2-IN-1 WIRELESS RECHARGEABLE MOUSE (BLUETOOTH AND USB-A WIRELESS DONGLE)

Trendy mouse with pastel blue grad e color. Its fine and discreet retro light line in harmony with the color of its surface enhances this model.

Use your mouse via Bluetooth or take advantage of its simple Plug & Play connection with its USB dongle. Plug in and navigate instantly.

It has two easily accessible shortcut buttons on the side.

Its automatic sleep mode extends the life of your mouse's battery when it remains motionless for a few minutes.