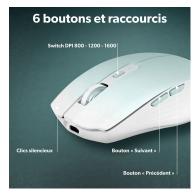

Use your mouse via Bluetooth or take advantage of its simple Plug & Play connection with its USB dongle. Plug in and navigate instantly.

It has two easily accessible shortcut buttons on the side.

Its automatic sleep mode extends the life of your mouse's battery when it remains motionless for a few minutes.

## **Characteristics**

500mAh rechargeable battery

800 - 1200 - 1600

77

Packing: 4 Net weight (g): 93 Weight with packaging (g): 133 Product size (cm): Packing size (cm): 8x4.5x15