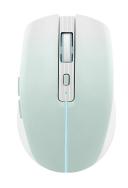

#### 2-IN-1 WIRELESS RECHARGEABLE MOUSE (BLUETOOTH AND USB-A WIRELESS DONGLE)

Trendy mouse with pastel blue grad e color. Its fine and discreet retro light line in harmony with the color of its surface enhances this model.

Use your mouse via Bluetooth or take advantage of its simple Plug & Play connection with its USB dongle. Plug in and navigate instantly.

It has two easily accessible shortcut buttons on the side.

Its automatic sleep mode extends the life of your mouse's battery when it remains motionless for a few minutes.