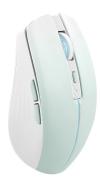

#### 2-IN-1 WIRELESS RECHARGEABLE MOUSE (BLUETOOTH AND USB-A WIRELESS DONGLE)

Trendy mouse with pastel blue grad e color. Its fine and discreet retro light line in harmony with the color of its surface enhances this model.

Use your mouse via Bluetooth or take advantage of its simple Plug & Play connection with its USB dongle. Plug in and navigate instantly.

It has two easily accessible shortcut buttons on the side.

Its automatic sleep mode extends the life of your mouse's battery when it remains motionless for a few minutes.