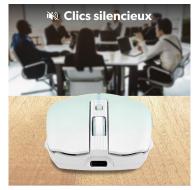

Use your mouse via Bluetooth or take advantage of its simple Plug & Play connection with its USB dongle. Plug in and navigate instantly.

It has two easily accessible shortcut buttons on the side.

Its automatic sleep mode extends the life of your mouse's battery when it remains motionless for a few minutes.