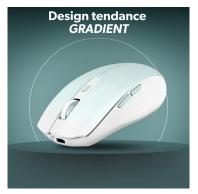

### **DUAL CONNECT rechargeable colored** mouse blue

#### 2-IN-1 WIRELESS RECHARGEABLE MOUSE (BLUETOOTH AND USB-A WIRELESS DONGLE)

Trendy mouse with pastel blue grad e color. Its fine and discreet retro light line in harmony with the color of its surface enhances this model.

Use your mouse via Bluetooth or take advantage of its simple Plug & Play connection with its USB dongle. Plug in and navigate instantly.

It has two easily accessible shortcut buttons on the side.

Its automatic sleep mode extends the life of your mouse's battery when it remains motionless for a few minutes.