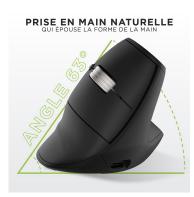

Work comfortably and protect your wrist thanks to its 56 vertical tilt, for a natural grip, without twisting.

Use your mouse in Bluetooth or take advantage of its simple Plug & Play connection with its USB-A dongle. Plug in and navigate instantly.