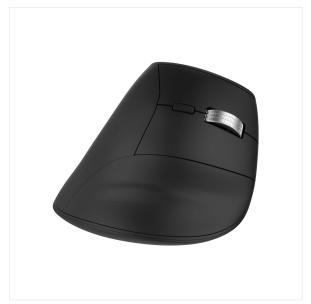

## Vertical rechargeable wireless mouse - ERGO **INFINITE**

#### WHEEL DISENGAGED INFINITE

Rechargeable wireless mouse with INFINITE declutch wheel. Scroll ultra quickly by launching the wheel.

Navigate through your large documents easily and quickly, without having to scroll endlessly to reach the bottom of the document.

Work comfortably and protect your wrist thanks to its 56 vertical tilt, for a natural grip, without twisting.

Use your mouse in Bluetooth or take advantage of its simple Plug & Play connection with its USB-A dongle. Plug in and navigate instantly.

It has two easily accessible shortcut buttons on the side, to access the previous or next page, as well as an instant return to the desktop shortcut.

Its automatic sleep mode extends the battery life of your mouse when it remains inactive for a few minutes.

Excellent battery life thanks to its 500 mAh battery. Compatible with any device with a USB-A port or a Bluetooth connection (Mac, PC, tablet, etc.).

Compatibility mode optimized for Mac, with compatibility of previous and next shortcuts in Finder navigation for example.