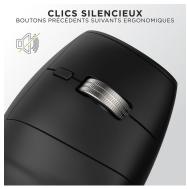

It has two easily accessible shortcut buttons on the side, to access the previous or next page, as well as an instant return to the desktop shortcut.

Its automatic sleep mode extends the battery life of your mouse when it remains inactive for a few minutes.