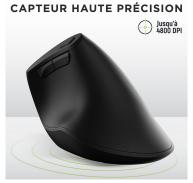

## **Characteristics**

12.5x14.5x8.5

11.6.6x7.5x8

500 mAh rechargeable battery

Black

800 - 1600 - 2400 -3200 - 4000

140

Packing: 4 Net weight (g): 166 Weight with packaging (g): 267 Product size (cm): Packing size (cm): 12.5x9x17.1