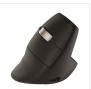

## Vertical rechargeable wireless mouse - ERGO **INFINITE**

#### WHEEL DISENGAGED INFINITE

Rechargeable wireless mouse with INFINITE declutch wheel. Scroll ultra quickly by launching the wheel.

Navigate through your large documents easily and quickly, without having to scroll endlessly to reach the bottom of the document.

Work comfortably and protect your wrist thanks to its 56 vertical tilt, for a natural grip, without twisting.

Use your mouse in Bluetooth or take advantage of its simple Plug & Play connection with its USB-A dongle. Plug in and navigate instantly.