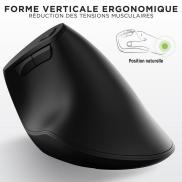

Work comfortably and protect your wrist thanks to its 56 vertical tilt, for a natural grip, without twisting.

Use your mouse in Bluetooth or take advantage of its simple Plug & Play connection with its USB-A dongle. Plug in and navigate instantly.