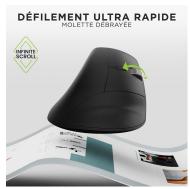

#### WHEEL DISENGAGED INFINITE

Rechargeable wireless mouse with INFINITE declutch wheel. Scroll ultra quickly by launching the wheel.

Navigate through your large documents easily and quickly, without having to scroll endlessly to reach the bottom of the document.