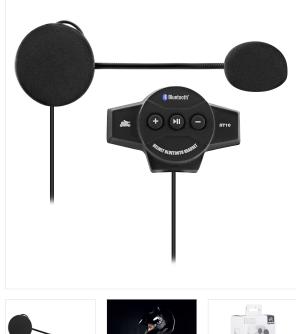

## YOUR CALLS WHILE RIDING YOUR BIKE !

Motorbike communication headset.

Answer your calls and listen to your music while riding your motorbike Place both headset inside your helmet thanks to the velcro installation system.

There is a microphone on the right headset. Flexible arm to place the microphone as you want.

Place the control pad out of your helmet and answer your calls in one gesture.

Autonomy of use: 10h

Autonomy on standby mode: 70h

Range: 30m

**BOX CONTENTS** 

1 IRCOM1 communication kit

1 user manual

Velcro stickers for installation