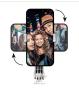

The Bluetooth remote control, connected to your smartphone, allows you to trigger photo taking or recording remotely. The remote control works with an included CR1632

The 360 rotating jaw offers the possibility of taking photos in portrait or landscape mode. It is compatible with Apple and Android smartphones with a maximum width of 9