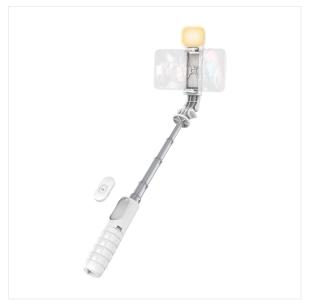

## Mini white 2 in 1 Bluetooth selfie stick with **LED lighting - INFLUENCE PRO**

**ULTRA LIGHT, COMPACT AND STYLISH WITH** REMOVABLE LED LIGHTING: BLUETOOTH SELFIE STICK **OR FOLDABLE TRIPOD!** 

Take your most beautiful photos and videos with this ultra compact 2 in 1 Bluetooth selfie stick:

- Fold the selfie stick to take wide-angle photos
- Unfold the pole handle to make a mini tripod and adapt to your environment.
- equipped with an adjustable and removable LED light to illuminate your selfie or the subject in front. Ideal for shooting indoors or in low light conditions.

The Bluetooth remote control, connected to your smartphone, allows you to trigger photo taking or recording remotely. The remote control works with an included CR1632

The 360 rotating jaw offers the possibility of taking photos in portrait or landscape mode. It is compatible with Apple and Android smartphones with a maximum width of 9

The height of the folded pole is 15 cm, and its length can reach up to 70 cm.