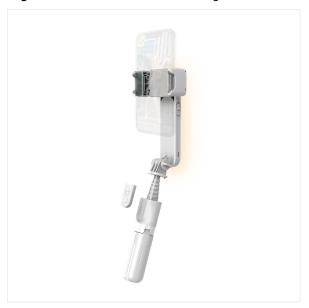

### Mini Pole Stabilizer 1-Axis swivel 360 Bluetooth 2 in 1 LED lighting - INFLUENCE

#### RECORDS VIDEOS WITHOUT SHAKING: SELFIE STICK WITH TRIPOD AND 360 DEGREE SWIVEL STABILIZER

Creative versatility: Perfect for time-lapses, slow motions, panoramas, selfies, group photos, vlogs, streaming and more:

- Smooth and stable captures: Take photos and videos without shaking, even in motion, thanks to the integrated stabilizer.
- Rotate from portrait to landscape mode or any angle you want with a simple click on the remote control.
- Smooth and stable 360 auto swivel
- Built-in non-slip and stable foot
- Equipped with an adjustable LED light, ideal for shooting indoors or in low light conditions.
- Trigger photo taking or recording remotely with the Bluetooth remote control (a CR1632 battery included)

Compatible with smartphones with a maximum width of 9 cm. The height of the folded pole is 15.6 cm, and its length can reach up to 90 cm.