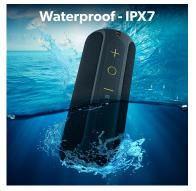

#### WITH XPLORE THE ADVENTURE BECOMES A PARTY!

XPLORE Black Waterproof Bluetooth Speaker, 12 Watts Stereo, with Built-In Lithium

Battery
100% Waterproof (IPX7) and with a battery life of 8 hours of listening, the T'nB XPLORE speaker is cut to resist the most extreme situations!