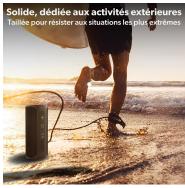

#### WITH XPLORE THE ADVENTURE BECOMES A PARTY!

XPLORE Black Waterproof Bluetooth Speaker, 12 Watts Stereo, with Built-In Lithium

Battery
100% Waterproof (IPX7) and with a battery life of 8 hours of listening, the T'nB XPLORE speaker is cut to resist the most extreme situations!