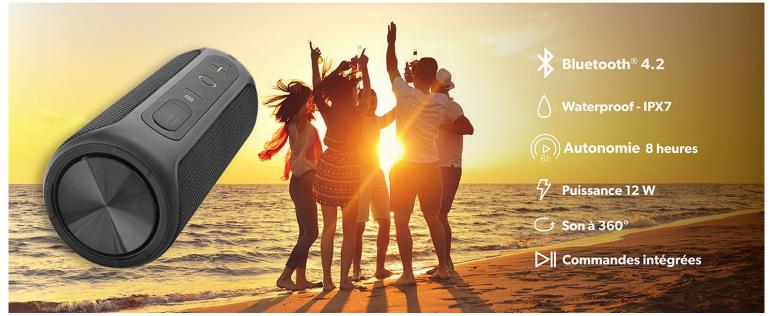

#### WITH XPLORE THE ADVENTURE BECOMES A PARTY!

XPLORE Black Waterproof Bluetooth Speaker, 12 Watts Stereo, with Built-In Lithium

Battery
100% Waterproof (IPX7) and with a battery life of 8 hours of listening, the T'nB XPLORE speaker is cut to resist the most extreme situations!

Enjoy quality sound and powerful bass with 360° sound in a compact and rugged

Enjoy your music in Bluetooth, or via an audio cable and easily control your tracks, volume or your calls thanks to the integrated controls of the speaker.

## **Characteristics**

8h

Bluetooth 4.2

micro USB

**BLACK** 

45

IPX7

20 - 20 000

yes

Range 10m

12

Packing: 2 Net weight (g): 414 Weight with packaging (g): 657 Product size (cm): Packing size (cm): 10x10x24