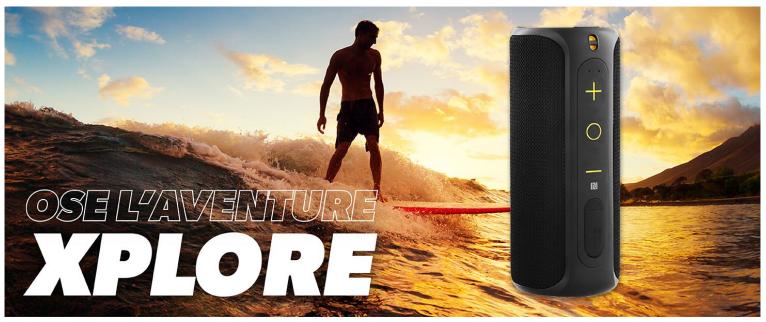

#### WITH XPLORE THE ADVENTURE BECOMES A PARTY!

XPLORE Black Waterproof Bluetooth Speaker, 12 Watts Stereo, with Built-In Lithium

Battery
100% Waterproof (IPX7) and with a battery life of 8 hours of listening, the T'nB XPLORE speaker is cut to resist the most extreme situations!

Enjoy quality sound and powerful bass with 360° sound in a compact and rugged

Enjoy your music in Bluetooth, or via an audio cable and easily control your tracks, volume or your calls thanks to the integrated controls of the speaker.

Dare the T'nB XPLORE experience!