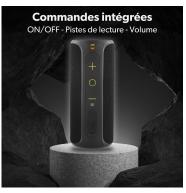

Enjoy quality sound and powerful bass with 360° sound in a compact and rugged

Enjoy your music in Bluetooth, or via an audio cable and easily control your tracks, volume or your calls thanks to the integrated controls of the speaker.