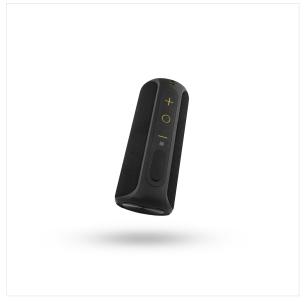

## Wireless speaker XPLORE

#### WITH XPLORE THE ADVENTURE BECOMES A PARTY!

XPLORE Black Waterproof Bluetooth Speaker, 12 Watts Stereo, with Built-In Lithium

Battery
100% Waterproof (IPX7) and with a battery life of 8 hours of listening, the T'nB XPLORE speaker is cut to resist the most extreme situations!

Enjoy quality sound and powerful bass with 360° sound in a compact and rugged

Enjoy your music in Bluetooth, or via an audio cable and easily control your tracks, volume or your calls thanks to the integrated controls of the speaker.

## **Characteristics**

8h

Bluetooth 4.2

micro USB

**BLACK** 

45

IPX7

20 - 20 000