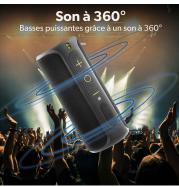

Enjoy quality sound and powerful bass with 360° sound in a compact and rugged

Enjoy your music in Bluetooth, or via an audio cable and easily control your tracks, volume or your calls thanks to the integrated controls of the speaker.