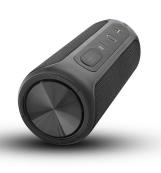

ium

Battery
100% Waterproof (IPX7) and with a battery life of 8 hours of listening, the T'nB XPLORE speaker is cut to resist the most extreme situations!

Enjoy quality sound and powerful bass with 360° sound in a compact and rugged

Enjoy your music in Bluetooth, or via an audio cable and easily control your tracks, volume or your calls thanks to the integrated controls of the speaker.

Dare the T'nB XPLORE experience!

### **BOX CONTENTS**



1 X Speaker Xplore 1 x Cable Jack

1 x User Manual 1 x charging cable







## **Characteristics**













8h

Bluetooth 4.2

micro USB





**BLACK** 



45



IPX7



20 - 20 000



yes





Range 10m



12



Packing: 2 Net weight (g): 414 Weight with packaging (g): 657 Product size (cm): Packing size (cm): 10x10x24