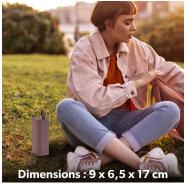

70-16 000Hz

yes

Range 10m

10

Packing: 3 Net weight (g): 599 Weight with packaging (g): 802 Product size (cm): Packing size (cm): 10x8x22

**▷** || Commandes intégrées

ម្រី Finition tissu et rubber

/ Dimensions: 9 x 6,5 x 17 cm