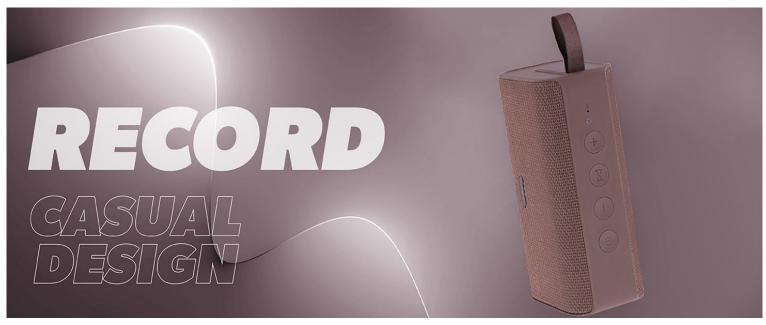

## A TRENDY LOOK FOR A QUALITY INDOOR SPEAKER

RECORD Vol.2 2nd generation Bluetooth speaker, 10 Watts stereo and TWS connection.

This elegant wireless speaker with noble materials, will be your new companion to listen to your favorite music playlist!

This 10W stereo model completes the RECORD range, made up of 3 other models available in several colors.

The new RECORD Vol.2 2nd generation speaker by T'nB, the accessory you will not be able to do without!