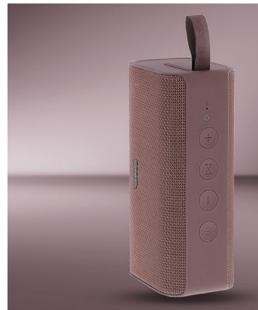

With the TWS (True Wireless) function, your speaker can connect with other RECORD 2 speakers and allow you to enjoy quality sound in every room of your home.

Thanks to its discreet buttons, the RECORD Vol.2 speaker allows you to directly control the playback tracks of your playlist, but also to manage the volume, without having to manipulate your smartphone!

## **Characteristics**

2200mAh - 3,7V

12h

Bluetooth 5.0

USB-C

tissu and rubber

pink

52