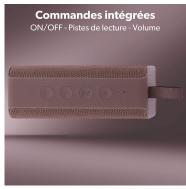

With the TWS (True Wireless) function, your speaker can connect with other RECORD 2 speakers and allow you to enjoy quality sound in every room of your home.

Thanks to its discreet buttons, the RECORD Vol.2 speaker allows you to directly control the playback tracks of your playlist, but also to manage the volume, without having to manipulate your smartphone!