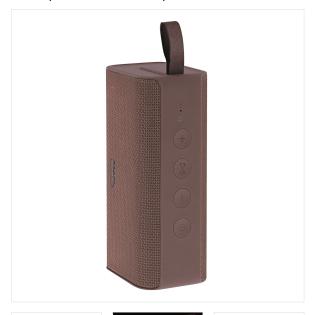

## A TRENDY LOOK FOR A QUALITY INDOOR SPEAKER

RECORD Vol.2 2nd generation Bluetooth speaker, 10 Watts stereo and TWS connection.

This elegant wireless speaker with noble materials, will be your new companion to listen to your favorite music playlist!

## **Characteristics**

2200mAh - 3,7V

12h

Bluetooth 5.0

USB-C

tissu and rubber

pink

52

70-16 000Hz

yes

Range 10m

10

Packing: 3 Net weight (g): 599 Weight with packaging (g): 802 Product size (cm): Packing size (cm): 10x8x22

**▷** || Commandes intégrées

ម្រី Finition tissu et rubber

/ Dimensions: 9 x 6,5 x 17 cm