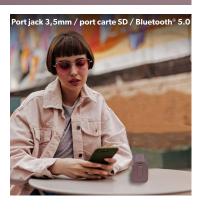

Equipped with a 2200 mAh (3.7V) lithium battery, your speaker connects wirelessly via Bluetooth 5.0 technology with a range of up to 10 meters, and allows you to listen to your music with an autonomy of 12 hours!
You can also integrate an SD card or connect your phone via a jack cable directly.