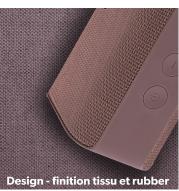

70-16 000Hz

yes

Range 10m

10

Packing: 3 Net weight (g): 599 Weight with packaging (g): 802 Product size (cm): Packing size (cm): 10x8x22

**▷** || Commandes intégrées

ម្រី Finition tissu et rubber

/ Dimensions: 9 x 6,5 x 17 cm