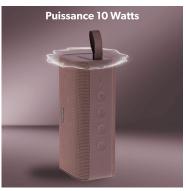

W Puissance 10 W

## A TRENDY LOOK FOR A QUALITY INDOOR SPEAKER

RECORD Vol.2 2nd generation Bluetooth speaker, 10 Watts stereo and TWS connection.

This elegant wireless speaker with noble materials, will be your new companion to listen to your favorite music playlist!