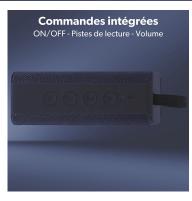

With the TWS (True Wireless) function, your speaker can connect with other RECORD 2 speakers and allow you to enjoy quality sound in every room of your home.

Thanks to its discreet buttons, the RECORD Vol.2 speaker allows you to directly control the playback tracks of your playlist, but also to manage the volume, without having to manipulate your smartphone!

70-16 000Hz

Range 10m

10

Ref.: HPRECORD2BL

Packing: 3 Net weight (g): 598 Weight with packaging (g): 808 Product size (cm): Packing size (cm): 10x7.8x22

www.t-nb.com La Marque Française

**▷** || Commandes intégrées