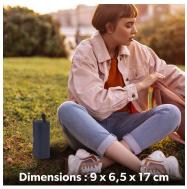

nnect your phone via a jack cable directly.

This 10W stereo model completes the RECORD range, made up of 3 other models available in several colors.

The new RECORD Vol.2 2nd generation speaker by T'nB, the accessory you will not be able to do without!

### **BOX CONTENTS**



1 X Bluetooth Speaker 1 x Cable Jack

1 x User Manual 1 x Charging cable

## **Characteristics**













2200mAh - 3,7V

12h

Bluetooth 5.0

USB-C











tissu and rubber

blue

52

70-16 000Hz







Range 10m



10

Ref.: HPRECORD2BL

Packing: 3 Net weight (g): 598 Weight with packaging (g): 808 Product size (cm): Packing size (cm): 10x7.8x22



www.t-nb.com La Marque Française

















**▷** || Commandes intégrées

য়েঁ Finition tissu et rubber

/ Dimensions: 9 x 6,5 x 17 cm

W Puissance 10 W