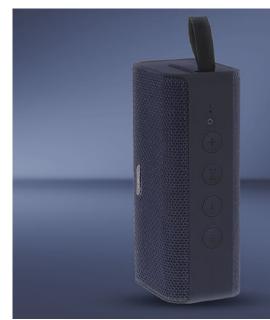

#### A TRENDY LOOK FOR A QUALITY INDOOR SPEAKER

RECORD Vol.2 2nd generation Bluetooth speaker, 10 Watts stereo and TWS connection.

This elegant wireless speaker with noble materials, will be your new companion to listen to your favorite music playlist!

## **Characteristics**

2200mAh - 3,7V

12h

Bluetooth 5.0

USB-C

tissu and rubber

blue

52

য়েঁ Finition tissu et rubber

/ Dimensions: 9 x 6,5 x 17 cm

W Puissance 10 W