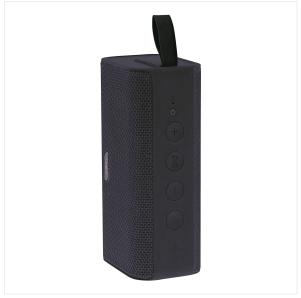

#### A TRENDY LOOK FOR A QUALITY INDOOR SPEAKER

RECORD Vol.2 2nd generation Bluetooth speaker, 10 Watts stereo and TWS connection.

This elegant wireless speaker with noble materials, will be your new companion to listen to your favorite music playlist!

With the TWS (True Wireless) function, your speaker can connect with other RECORD 2 speakers and allow you to enjoy quality sound in every room of your home.

Thanks to its discreet buttons, the RECORD Vol.2 speaker allows you to directly control the playback tracks of your playlist, but also to manage the volume, without having to manipulate your smartphone!

Equipped with a 2200 mAh (3.7V) lithium battery, your speaker connects wirelessly via Bluetooth 5.0 technology with a range of up to 10 meters, and allows you to listen to your music with an autonomy of 12 hours!
You can also integrate an SD card or connect your phone via a jack cable directly.

## **Characteristics**

2200mAh - 3,7V

12h

Bluetooth 5.0

USB-C

tissu and rubber

blue

52