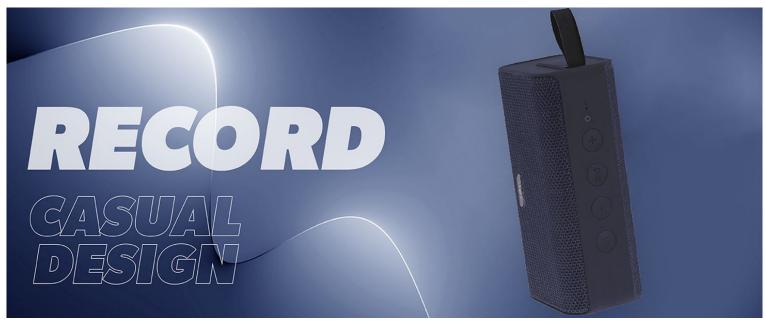

## Wireless speaker RECORD V2 blue 2nd generation

#### A TRENDY LOOK FOR A QUALITY INDOOR SPEAKER

RECORD Vol.2 2nd generation Bluetooth speaker, 10 Watts stereo and TWS connection.

This elegant wireless speaker with noble materials, will be your new companion to listen to your favorite music playlist!