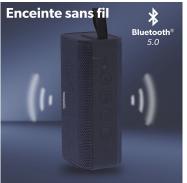

Equipped with a 2200 mAh (3.7V) lithium battery, your speaker connects wirelessly via Bluetooth 5.0 technology with a range of up to 10 meters, and allows you to listen to your music with an autonomy of 12 hours!
You can also integrate an SD card or connect your phone via a jack cable directly.