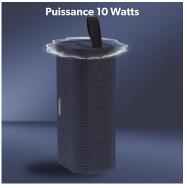

#### A TRENDY LOOK FOR A QUALITY INDOOR SPEAKER

RECORD Vol.2 2nd generation Bluetooth speaker, 10 Watts stereo and TWS connection.

This elegant wireless speaker with noble materials, will be your new companion to listen to your favorite music playlist!

য়েঁ Finition tissu et rubber

/ Dimensions: 9 x 6,5 x 17 cm

W Puissance 10 W