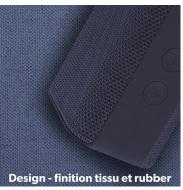

## **Characteristics**

2200mAh - 3,7V

12h

Bluetooth 5.0

USB-C

tissu and rubber

blue

52

য়েঁ Finition tissu et rubber

/ Dimensions: 9 x 6,5 x 17 cm

W Puissance 10 W