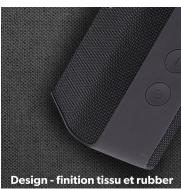

70-16 000Hz

Range 10m

10

Packing: 3 Net weight (g): 601 Weight with packaging (g): 809 Product size (cm): Packing size (cm): 10x7.8x22

**▷** || Commandes intégrées

মিট্র Finition tissu et rubber

/ Dimensions: 9 x 6,5 x 17 cm