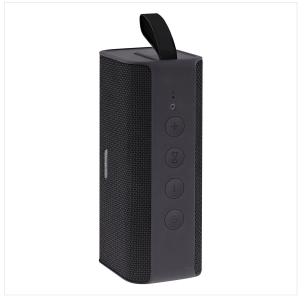

#### A TRENDY LOOK FOR A QUALITY INDOOR SPEAKER

RECORD Vol.2 2nd generation Bluetooth speaker, 10 Watts stereo and TWS connection.

This elegant wireless speaker with noble materials, will be your new companion to listen to your favorite music playlist!

With the TWS (True Wireless) function, your speaker can connect with other RECORD 2 speakers and allow you to enjoy quality sound in every room of your home.

Thanks to its discreet buttons, the RECORD Vol.2 speaker allows you to directly control the playback tracks of your playlist, but also to manage the volume, without having to manipulate your smartphone!

## **Characteristics**

2200mAh - 3,7V

12h

Bluetooth 5.0

USB-C

tissu and rubber

Black

52