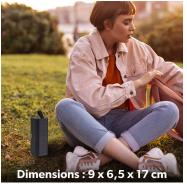

70-16 000Hz

Range 10m

10

Packing: 3 Net weight (g): 601 Weight with packaging (g): 809 Product size (cm): Packing size (cm): 10x7.8x22

**▷** || Commandes intégrées

মিট্র Finition tissu et rubber

/ Dimensions: 9 x 6,5 x 17 cm