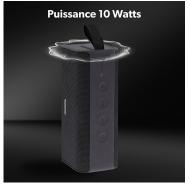

ooth 5.0 technology with a range of up to 10 meters, and allows you to listen to your music with an autonomy of 12 hours!
You can also integrate an SD card or connect your phone via a jack cable directly.

This 10W stereo model completes the RECORD range, made up of 3 other models available in several colors.

The new RECORD Vol.2 2nd generation speaker by T'nB, the accessory you will not be able to do without!

#### **BOX CONTENTS**



1 X Bluetooth Speaker 1 x Cable Jack

1 x User Manual 1 x Charging cable

## **Characteristics**













2200mAh - 3,7V

12h

Bluetooth 5.0

USB-C













tissu and rubber

Black

52

70-16 000Hz













Range 10m



10



Packing: 3 Net weight (g): 601 Weight with packaging (g): 809 Product size (cm): Packing size (cm): 10x7.8x22





















**▷** || Commandes intégrées

মিট্র Finition tissu et rubber

/ Dimensions: 9 x 6,5 x 17 cm

W Puissance 10 W