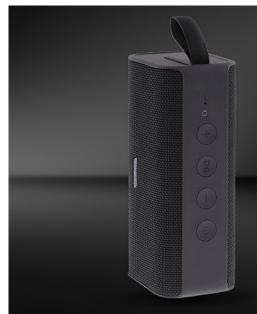

With the TWS (True Wireless) function, your speaker can connect with other RECORD 2 speakers and allow you to enjoy quality sound in every room of your home.

Thanks to its discreet buttons, the RECORD Vol.2 speaker allows you to directly control the playback tracks of your playlist, but also to manage the volume, without having to manipulate your smartphone!