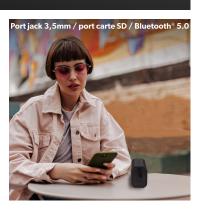

Equipped with a 2200 mAh (3.7V) lithium battery, your speaker connects wirelessly via Bluetooth 5.0 technology with a range of up to 10 meters, and allows you to listen to your music with an autonomy of 12 hours!
You can also integrate an SD card or connect your phone via a jack cable directly.