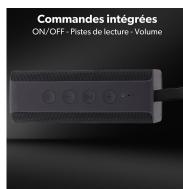

With the TWS (True Wireless) function, your speaker can connect with other RECORD 2 speakers and allow you to enjoy quality sound in every room of your home.

Thanks to its discreet buttons, the RECORD Vol.2 speaker allows you to directly control the playback tracks of your playlist, but also to manage the volume, without having to manipulate your smartphone!

70-16 000Hz

Range 10m

10

Packing: 3 Net weight (g): 601 Weight with packaging (g): 809 Product size (cm): Packing size (cm): 10x7.8x22

**▷** || Commandes intégrées

মিট্র Finition tissu et rubber

/ Dimensions: 9 x 6,5 x 17 cm