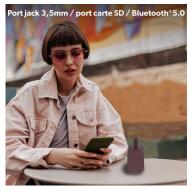

Equipped with a 1200 mAh (3.7V) lithium battery, your speaker connects wirelessly via Bluetooth 5.0 technology with a range of up to 10 meters, and allows you to listen to your music with a battery life of 10 hours!

You can also integrate an SD card or connect your phone via a jack cable directly.

This 5W stereo model completes the RECORD range, made up of 3 other models available in several colors.

The new RECORD Vol.1 2nd generation speaker by T'nB, the accessory you won't be able to do without!

 $^{\prime\prime}$  Dimensions: 8,5 x 6 x 10 cm

Jack 3,5mm / Port SD