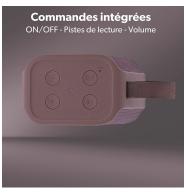

With the TWS (True Wireless) function, your speaker can connect with other RECORD speakers and allows you to enjoy quality sound in every room of your home.

Thanks to its discreet buttons, the RECORD Vol.1 speaker allows you to directly control the playback tracks of your playlist, but also to manage the volume, without having to handle your smartphone!

70-16 000Hz

Range 10m

Packing: 4 Net weight (g): 331 Weight with packaging (g): 468 Product size (cm): Packing size (cm): 9.5x7.4x14.6

Autonomie 10 heures

**▷** || Commandes intégrées

Design, Finition tissu