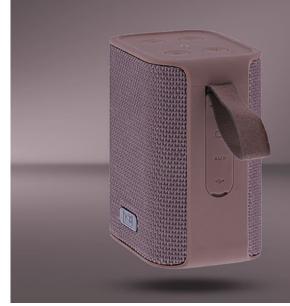

With the TWS (True Wireless) function, your speaker can connect with other RECORD speakers and allows you to enjoy quality sound in every room of your home.

Thanks to its discreet buttons, the RECORD Vol.1 speaker allows you to directly control the playback tracks of your playlist, but also to manage the volume, without having to handle your smartphone!

#### **BOX CONTENTS**

1 X Bluetooth Speaker 1 x Cable Jack

1 x User Manual 1 x Charging cable