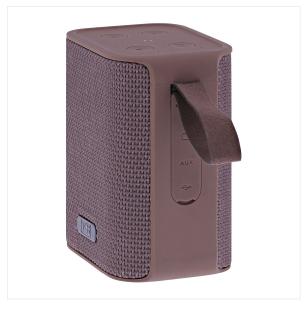

### A TRENDY LOOK FOR A QUALITY INDOOR SPEAKER

RECORD Vol.1 2nd generation Bluetooth speaker, 5 Watts stereo and TWS connection. This elegant wireless speaker with noble materials will be your new companion for listening to your favorite music playlist!

With the TWS (True Wireless) function, your speaker can connect with other RECORD speakers and allows you to enjoy quality sound in every room of your home.

Thanks to its discreet buttons, the RECORD Vol.1 speaker allows you to directly control the playback tracks of your playlist, but also to manage the volume, without having to handle your smartphone!

Equipped with a 1200 mAh (3.7V) lithium battery, your speaker connects wirelessly via Bluetooth 5.0 technology with a range of up to 10 meters, and allows you to listen to your music with a battery life of 10 hours!

You can also integrate an SD card or connect your phone via a jack cable directly.

This 5W stereo model completes the RECORD range, made up of 3 other models available in several colors.

The new RECORD Vol.1 2nd generation speaker by T'nB, the accessory you won't be able to do without!

## **Characteristics**

1200mAh - 3,7V

10h

Bluetooth 5.0

USB-C

tissu and rubber

pink

52