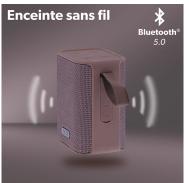

### A TRENDY LOOK FOR A QUALITY INDOOR SPEAKER

RECORD Vol.1 2nd generation Bluetooth speaker, 5 Watts stereo and TWS connection. This elegant wireless speaker with noble materials will be your new companion for listening to your favorite music playlist!

Equipped with a 1200 mAh (3.7V) lithium battery, your speaker connects wirelessly via Bluetooth 5.0 technology with a range of up to 10 meters, and allows you to listen to your music with a battery life of 10 hours!