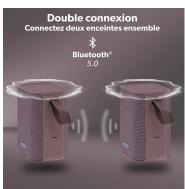

With the TWS (True Wireless) function, your speaker can connect with other RECORD speakers and allows you to enjoy quality sound in every room of your home.

Thanks to its discreet buttons, the RECORD Vol.1 speaker allows you to directly control the playback tracks of your playlist, but also to manage the volume, without having to handle your smartphone!