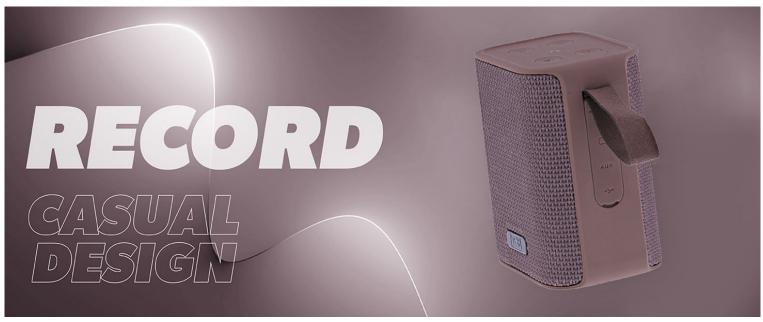

### A TRENDY LOOK FOR A QUALITY INDOOR SPEAKER

RECORD Vol.1 2nd generation Bluetooth speaker, 5 Watts stereo and TWS connection. This elegant wireless speaker with noble materials will be your new companion for listening to your favorite music playlist!

With the TWS (True Wireless) function, your speaker can connect with other RECORD speakers and allows you to enjoy quality sound in every room of your home.

Thanks to its discreet buttons, the RECORD Vol.1 speaker allows you to directly control the playback tracks of your playlist, but also to manage the volume, without having to handle your smartphone!