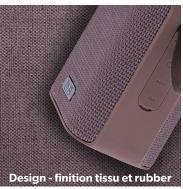

70-16 000Hz

Range 10m

Packing: 4 Net weight (g): 331 Weight with packaging (g): 468 Product size (cm): Packing size (cm): 9.5x7.4x14.6

Autonomie 10 heures

**▷** || Commandes intégrées

Design, Finition tissu