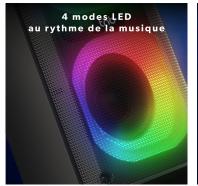

Navigate between the 4 RGB LED modes of the PARTY BLASTER to combine sound and light and set the dance floor on fire!

For even more immersive sound, you can connect two PARTY BLASTERs together and amp up the ambiance!