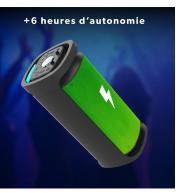

# FAIS EXPLOSER LE SON

6 préréglages EQ Balanced, Pop, Rock, Jazz, Classique, Country

Boutons de réglages graves & aigües

Autonomy

Commandes intégrées Built-in commands

**TWS** True wireless technology

벆

Réglage EQ EQ adjustment