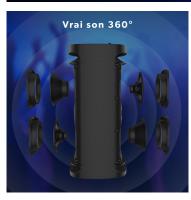

### LET'S PARTY !

With the BLASTER range, explode the boundaries of music! The PARTY BLASTER will give you unforgettable moments: crazy afternoons or wild evenings. A power of 60 Watts RMS in an innovative design: two speakers on each side of the

speaker for a real 360 degree! Two buttons make bass and treble management intuitively accessible: you are the only

DJ at your party! You can also select from the 6 balance presets already saved: Normal, Pop, Rock, Jazz, Classic or Country.