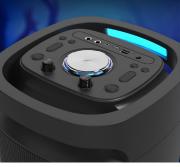

speaker for a real 360 degree! Two buttons make bass and treble management intuitively accessible: you are the only

DJ at your party! You can also select from the 6 balance presets already saved: Normal, Pop, Rock, Jazz, Classic or Country.

Navigate between the 4 RGB LED modes of the PARTY BLASTER to combine sound and light and set the dance floor on fire!

For even more immersive sound, you can connect two PARTY BLASTERs together and amp up the ambiance!