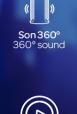

speaker for a real 360 degree! Two buttons make bass and treble management intuitively accessible: you are the only

DJ at your party! You can also select from the 6 balance presets already saved: Normal, Pop, Rock, Jazz, Classic or Country.