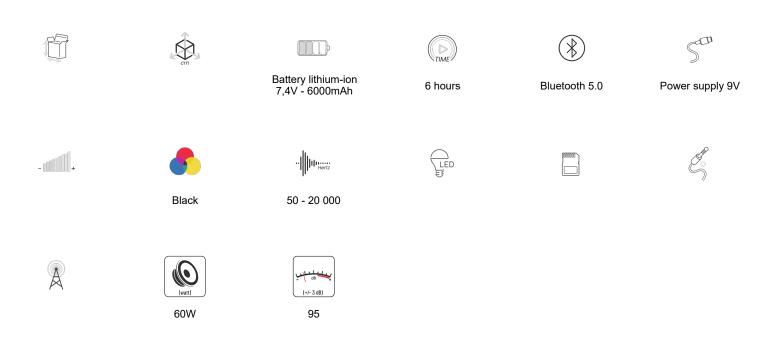

Connect via Bluetooth or with a 3.5mm jack cable, the USB port or the SD card port. The PARTY BLASTER also has a 6.35mm jack port: plug in a musical instrument and use the speaker as a studio amp! At the same time, use the included Bluetooth microphone and switch to karaok mode in an instant! You control the volume and microphone echo with one gesture, to become the star of the evening.

**BOX CONTENTS** 

1 x PARTY BLASTER 1 x microphone

1 x Remote control 1 x power supply 9V

1 x user manual

### Characteristics

Packing: 1 Net weight (g): 7948 Weight with packaging (g): 9427 Product size (cm): Packing size (cm): 33x32x70.5

FOLLOW US ON SOCIAL MEDIA @@@tnb\_officiel (in) @t'nb