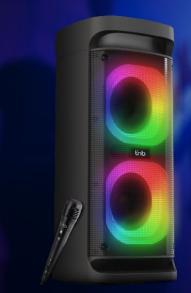

### Speaker PARTY POWER black

### LET'S PARTY !

With the BLASTER range, explode the boundaries of music! The PARTY BLASTER will give you unforgettable moments: crazy afternoons or wild evenings. A power of 60 Watts RMS in an innovative design: two speakers on each side of the

speaker for a real 360 degree! Two buttons make bass and treble management intuitively accessible: you are the only

DJ at your party! You can also select from the 6 balance presets already saved: Normal, Pop, Rock, Jazz, Classic or Country.

Connect via Bluetooth or with a 3.5mm jack cable, the USB port or the SD card port. The PARTY BLASTER also has a 6.35mm jack port: plug in a musical instrument and use the speaker as a studio amp! At the same time, use the included Bluetooth microphone and switch to karaok mode in an instant! You control the volume and microphone echo with one gesture, to become the star of the evening.

**BOX CONTENTS** 

1 x PARTY BLASTER 1 x microphone

1 x Remote control 1 x power supply 9V

1 x user manual