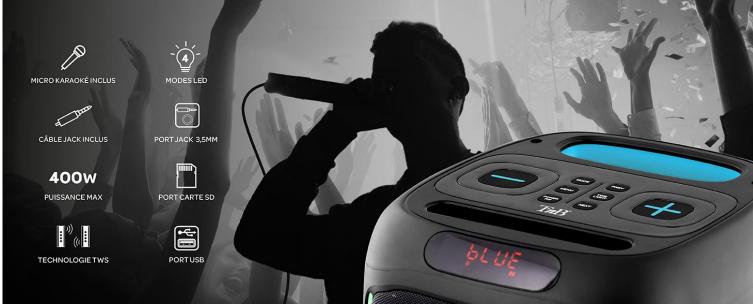

Take advantage of its light rings, which light up and come alive with the music, and create a totally immersive audiovisual experience.

Connect your smartphone in Bluetooth 5.0, via the USB input, the SD card port or the Auxiliary input.

The Party Power is also equipped with a microphone input, to improvise yourself the star of the song for an evening!

It is possible to connect two Party Powers together via the TWS function to give even more scope to your music!

### **Characteristics**

Packing: 2 Net weight (g): 3467 Weight with packaging (g): 4464 Product size (cm): Packing size (cm): 30x34x33.5

FOLLOW US ON SOCIAL MEDIA @@@tnb\_officiel (in) @t'nb

COMMANDES INTÉGRÉES Port jack 6,35mm - Port jack 3,5mm -Port carte SD - Port USB