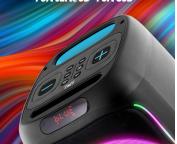

### **Characteristics**

Packing: 2 Net weight (g): 3467 Weight with packaging (g): 4464 Product size (cm): Packing size (cm): 30x34x33.5

FOLLOW US ON SOCIAL MEDIA @@@tnb\_officiel (in) @t'nb

COMMANDES INTÉGRÉES Port jack 6,35mm - Port jack 3,5mm -Port carte SD - Port USB