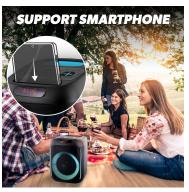

Take advantage of its light rings, which light up and come alive with the music, and create a totally immersive audiovisual experience.

Connect your smartphone in Bluetooth 5.0, via the USB input, the SD card port or the Auxiliary input.