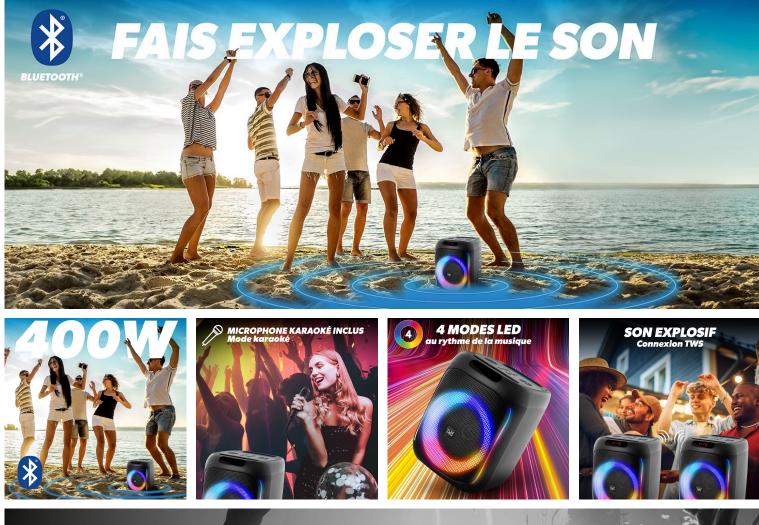

### LET'S PARTY !

The Party Power speaker is the essential accessory that will make all your parties memorable, at home or outdoor !

Its deep bass and its power of 40 Watts will set your evenings on fire.

Take advantage of its light rings, which light up and come alive with the music, and create a totally immersive audiovisual experience.

Connect your smartphone in Bluetooth 5.0, via the USB input, the SD card port or the Auxiliary input.

The Party Power is also equipped with a microphone input, to improvise yourself the star of the song for an evening!

It is possible to connect two Party Powers together via the TWS function to give even more scope to your music!