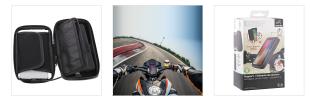

## **BRING YOUR SMARTPHONE WITH YOU DURING YOUR MOTORBIKE TRIPS!**

Smartphone holder for motorbike, to be installed on the handlebar.

- Enjoy the full kit including the protection case and the handlebar holder:
- Smartphone case compatible with all smartphones up to 7"
- Waterproof phone case, strong and long lasting, tactile function.
  The phone case includes: credit card slots (3), accessories pocket, coins purse and fabric flaps to hold your smartphone.
- Holder to be installed on the handlebar, adjustable and secured closing clamp.
- Integrated rubber to avoid any scratches on the handlebar.
- Removable phone case to bring your smartphone case with you during your stops.
- 360° degrees rotary holder
- Easy to install and use.
- 10 000mAh powerbank
- USB-A to USB-C cable included

1 Smartphone case

1 360° degrees

- USB-A to MICRO- USB cable included
- This motorbike phone holder is compatible with all handlebar version.

**BOX CONTENTS** 

1 10000mAh powerbank rotary holding clamp. 2 charge cables