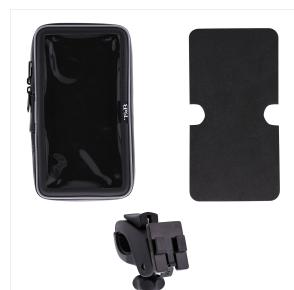

## **BRING YOUR SMARTPHONE WITH YOU DURING YOUR MOTORBIKE TRIPS!**

Smartphone holder for motorbike, to be installed on the handlebar.

- Enjoy the full kit including the protection case and the handlebar holder:
- Smartphone case compatible with all smartphones up to 7"
- Waterproof phone case, strong and long lasting, tactile function.
  The phone case includes: credit card slots (3), accessories pocket, coins purse and fabric flaps to hold your smartphone.
- Holder to be installed on the handlebar, adjustable and secured closing clamp.
- Integrated rubber to avoid any scratches on the handlebar.
- Removable phone case to bring your smartphone case with you during your stops.
- 360° degrees rotary holder
- Easy to install and use.
- 10 000mAh powerbank
- USB-A to USB-C cable included

1 Smartphone case

1 360° degrees

- USB-A to MICRO- USB cable included
- This motorbike phone holder is compatible with all handlebar version.

**BOX CONTENTS** 

1 10000mAh powerbank rotary holding clamp. 2 charge cables