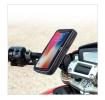

#### **BRING YOUR SMARTPHONE WITH YOU DURING YOUR MOTORBIKE TRIPS!**

Smartphone holder for motorbike, to be installed on the handlebar. Enjoy the full kit including the protection case and the handlebar holder:

- Smartphone case compatible with all smartphones up to 7"
- Waterproof phone case, strong and long lasting, tactile function.
- The phone case includes: credit card slots (3), accessories pocket, coins purse and fabric flaps to hold your smartphone.
- Holder to be installed on the handlebar, adjustable and secured closing clamp. Integrated rubber to avoid any scratches on the handlebar.
- Removable phone case to bring your smartphone case with you during your stops.
- 360° degrees rotary holder
- Easy to install and use.

This motorbike phone holder is compatible with all handlebar version.