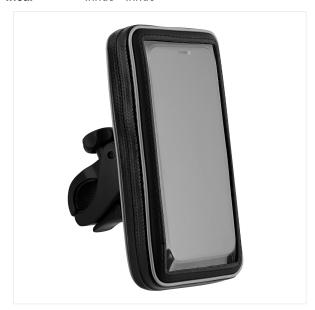

#### **BRING YOUR SMARTPHONE WITH YOU DURING YOUR MOTORBIKE TRIPS!**

Smartphone holder for motorbike, to be installed on the handlebar. Enjoy the full kit including the protection case and the handlebar holder:

- Smartphone case compatible with all smartphones up to 7"
- Waterproof phone case, strong and long lasting, tactile function.
- The phone case includes: credit card slots (3), accessories pocket, coins purse and fabric flaps to hold your smartphone.
- Holder to be installed on the handlebar, adjustable and secured closing clamp. Integrated rubber to avoid any scratches on the handlebar.
- Removable phone case to bring your smartphone case with you during your stops.
- 360° degrees rotary holder
- Easy to install and use.

This motorbike phone holder is compatible with all handlebar version.