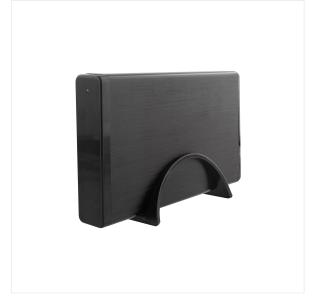

## Make your life easier

Multimedia - Accessories - Hard drive cases

Compact and standalone, this IDE or SATA 3.5-inch HDD external hard drive enclosure will allow you to design your own storage device for convenient transport and access to all your data.

It has a USB 3.0 connector for faster data transfer.

Note that it comes with a USB cable and holder to keep the housing stable vertically.

USB 3.0 External Hard Drive Enclosure 3.5 "IDE / SATA

Compatible with hard drives up to 3 To maximum

High speed USB 3.0 (up to 5Gbps)

LED indicator: Power supply and operating status of the hard disk Compatible with Windows XP / Vista / 7/8/10, Mac OS X and Linux

Plug & play operation (no drivers to install)