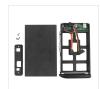

## Make your life easier



Multimedia - Accessories - Hard drive cases



Compact and standalone, this IDE or SATA 3.5-inch HDD external hard drive enclosure will allow you to design your own storage device for convenient transport and access to all your data.

It has a USB 3.0 connector for faster data transfer.

Note that it comes with a USB cable and holder to keep the housing stable vertically.

USB 3.0 External Hard Drive Enclosure 3.5 "IDE / SATA

Compatible with hard drives up to 3 To maximum

High speed USB 3.0 (up to 5Gbps)

LED indicator: Power supply and operating status of the hard disk Compatible with Windows XP / Vista / 7/8/10, Mac OS X and Linux

Plug & play operation (no drivers to install)

## **BOX CONTENTS**









## **Characteristics**







SSD / HDD



aluminium



black



3.5



5 Gbp/s



Packing: 4 Net weight (g): 457 Weight with packaging (g): 580 Product size (cm): 12.7 x 7.5 x 1.4 cm Packing size (cm): 14.2x8.5x23



More info...