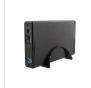

## Make your life easier

Multimedia - Accessories - Hard drive cases

Compact and standalone, this IDE or SATA 3.5-inch HDD external hard drive enclosure will allow you to design your own storage device for convenient transport and access to all your data.

It has a USB 3.0 connector for faster data transfer.

Note that it comes with a USB cable and holder to keep the housing stable vertically.

USB 3.0 External Hard Drive Enclosure 3.5 "IDE / SATA

Compatible with hard drives up to 3 To maximum

High speed USB 3.0 (up to 5Gbps)

LED indicator: Power supply and operating status of the hard disk Compatible with Windows XP / Vista / 7/8/10, Mac OS X and Linux

Plug & play operation (no drivers to install)