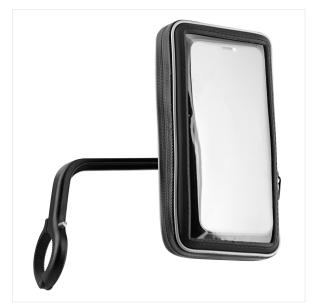

#### **BRING YOUR SMARTPHONE WITH YOU DURING YOUR MOTORBIKE TRIPS!**

Smartphone holder for motorbike, to be installed on the handlebar grip Enjoy the full kit including the protection case and the handlebar grip holder:

- Smartphone case compatible with all smartphones up to 7'
- Waterproof phone case, strong and long lasting, tactile function.
- The phone case includes: credit card slots (3), accessories pocket, coins purse and fabric flaps to hold your smartphone.
- Holder to be installed on the left handlebar grip, adjustable and secured closing clamp. Integrated rubber to avoid any damages on the handlebar grip.
- Removable phone case to bring your smartphone case with you during your stops.
- 360° degrees rotary holder
- Easy to install and use.

This motorbike phone holder is compatible with all handlebar grip versions.